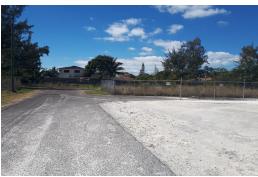

## LARIDGE SUBDIVISION, Yamacraw, New Providence/Parac

Lot 15 is a 11,256 square foot lot is located in the gated community of John Claridge Sub-division...

Lot 15 is a 11,256 square foot lot is located in the gated community of John Claridge Sub-division off the main Yamacraw Road (in the East), just up from Treasure Cove subdivision. All utilities are in and the lot is zoned for single family. This good size lot is just minutes away from the beach, shopping plazas, local eateries, near Treasure Cove, Palm Cay, Port New Providence subdivisions and is an ideal investment for anyone looking to secure their future long term. Call us today for a showing!...read more on our website.

Bedrooms: 0
Bathrooms: 0

Lot Size: 11256

JOHN CLARIDGE SUBDIVISION,

Subdivision: Yamacraw Features: Fully Fenced

Yamacraw, New Providence/Paradise Island

Phone

Phone:

JAMES SARLES REALTY