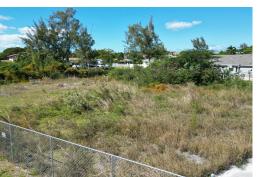

## LARIDGE SUBDIVISION, Yamacraw, New Providence/Parac

Lot 15 is a 11,256 square foot lot is located in the gated community of John Claridge Sub-division...

Lot 15 is a 11,256 square foot lot is located in the gated community of John Claridge Sub-division off the main Yamacraw Road (in the East), just up from Treasure Cove subdivision. All utilities are in and the lot is zoned for single family. This good size lot is just minutes away from the beach, shopping plazas, local eateries, near Treasure Cove, Palm Cay, Port New Providence subdivisions and is an ideal investment for anyone looking to secure their future long term. Call us today for a showing!...read more on our website.

Bedrooms: 0
Bathrooms: 0

Lot Size: 11256

JOHN CLARIDGE SUBDIVISION,

Subdivision: Yamacraw Features: Fully Fenced

Yamacraw, New Providence/Paradise Island

Phone

Phone:

JAMES SARLES REALTY