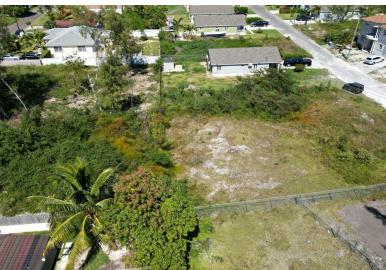

## LARIDGE SUBDIVISION, Yamacraw, New Providence/Parac

Lot 15 is a 11,256 square foot lot is located in the gated community of John Claridge Sub-division...

Lot 15 is a 11,256 square foot lot is located in the gated community of John Claridge Sub-division off the main Yamacraw Road (in the East), just up from Treasure Cove subdivision. All utilities are in and the lot is zoned for single family. This good size lot is just minutes away from the beach, shopping plazas, local eateries, near Treasure Cove, Palm Cay, Port New Providence subdivisions and is an ideal investment for anyone looking to secure their future long term. Call us today for a showing!...read more on our website.

Bedrooms: 0
Bathrooms: 0

Lot Size: 11256

JOHN CLARIDGE SUBDIVISION,

Subdivision: Yamacraw Features: Fully Fenced

Yamacraw, New Providence/Paradise Island

Phone

Phone:

JAMES SARLES REALTY