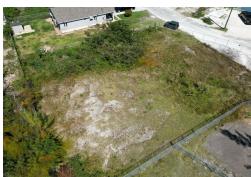

## LARIDGE SUBDIVISION, Yamacraw, New Providence/Parac

Lot 15 is a 11,256 square foot lot is located in the gated community of John Claridge Sub-division...

Lot 15 is a 11,256 square foot lot is located in the gated community of John Claridge Sub-division off the main Yamacraw Road (in the East), just up from Treasure Cove subdivision. All utilities are in and the lot is zoned for single family. This good size lot is just minutes away from the beach, shopping plazas, local eateries, near Treasure Cove, Palm Cay, Port New Providence subdivisions and is an ideal investment for anyone looking to secure their future long term. Call us today for a showing!...read more on our website.

Bedrooms: 0
Bathrooms: 0

Lot Size: 11256

JOHN CLARIDGE SUBDIVISION,

Subdivision: Yamacraw Features: Fully Fenced

Yamacraw, New Providence/Paradise Island

Phone

Phone:

JAMES SARLES REALTY