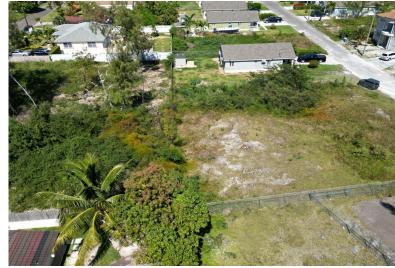

## LARIDGE SUBDIVISION, Yamacraw, New Providence/Parac

Lot 15 is a 11,256 square foot lot is located in the gated community of John Claridge Sub-division...

Lot 15 is a 11,256 square foot lot is located in the gated community of John Claridge Sub-division off the main Yamacraw Road (in the East), just up from Treasure Cove subdivision. All utilities are in and the lot is zoned for single family. This good size lot is just minutes away from the beach, shopping plazas, local eateries, near Treasure Cove, Palm Cay, Port New Providence subdivisions and is an ideal investment for anyone looking to secure their future long term. Call us today for a showing!...read more on our website.

Bedrooms: 0
Bathrooms: 0

Lot Size: 11256

JOHN CLARIDGE SUBDIVISION,

Subdivision: Yamacraw Features: Fully Fenced

Yamacraw, New Providence/Paradise Island

Phone

Phone:

JAMES SARLES REALTY