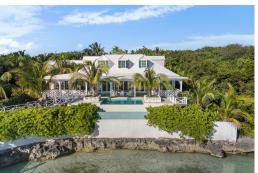

## BAHAMA PASSAGE, Russell Island, Eleuthera

Nestled on a breathtaking 1-acre estate on Russell Island, Bahama Passage is an extraordinary...

Nestled on a breathtaking 1-acre estate on Russell Island, Bahama Passage is an extraordinary property that is a harmonious blend of timeless charm and modern luxury. Spanning 5,823 sq ft of living space, including 2,000 sq ft of deck area, the home offers a commanding 127 feet of pristine water frontage. Built 12 years ago, the property was constructed with solid concrete block on an elevated lot, ensuring durability and showcasing stunning ocean views from every vantage point. The estate boasts hurricane-impact doors and windows, a Bermuda-style cement board roof, and a spectacular 215 sqft. infinity-edge pool that seamlessly merges with the horizon. The main house features 3 spacious bedrooms and 3.5 elegant bathrooms. Its grand living and dining rooms are perfect for entertaining, whil...read more on our website.