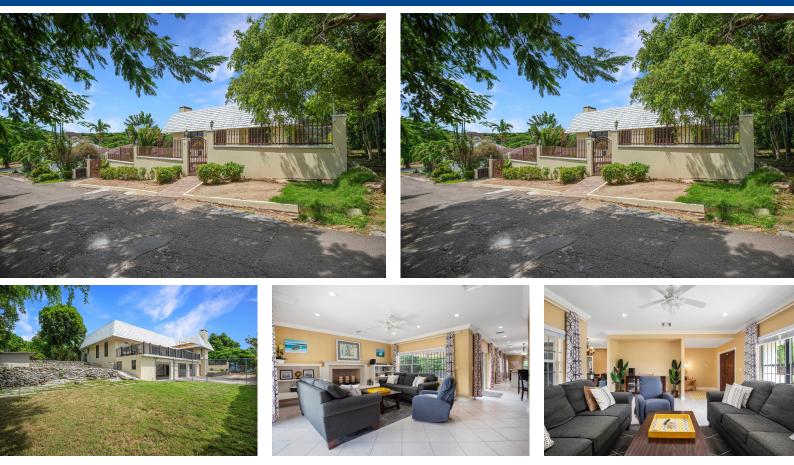

## This solar powered four-bedroom family home with southern exposure is ideally located in a quiet...

This solar powered four-bedroom family home with southern exposure is ideally located in a quiet neighbourhood and within close proximity of schools, shopping, the sea and riding stables. The hillside home living areas and bedrooms are all on one level and open out to an expansive south facing terrace. Featuring a large living room with fireplace, dining room, granite kitchen with island, family room, laundry room and four bedrooms, this home offers almost 2,000 square feet of air-conditioned space. The property is fully fenced with electric gates and offers ample parking for family and guests with a3-bay carport and additional spaces in the driveway. Adjacent to the carport is a large room for storage, a gym or additional accommodations along with a full bathroom....read more on our website.

Bedrooms: 4 Bathrooms: 3 Lot Size: 10350 Subdivision: Eastern Road Road, New Providence/Paradise Features: Fully Fenced, Hillside, Low Maint Yard, Quiet Area, Road -Paved, Security System, Southern Exp, Unfurnished