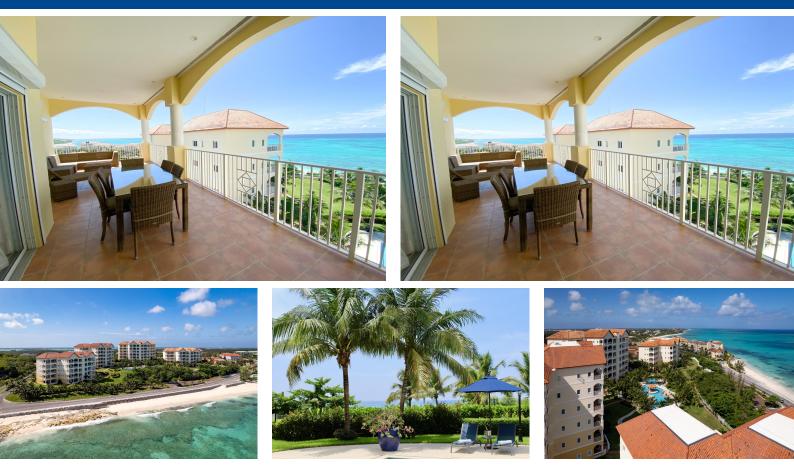

## Discover luxury island living in this oceanfront penthouse at Caves Heights, one of New...

Discover luxury island living in this oceanfront penthouse at Caves Heights, one of New Providence's most desirable addresses. This upgraded 4-bedroom, 6.5-bathroom residence spans 4,396 square feet, including expansive balconies that showcase breathtaking panoramic views of The Bahamasâ€<sup>TM</sup> turquoise waters. With a modern aesthetic and thoughtful design, this penthouse blends sophistication and comfort. The open-concept layout, high-end finishes, and abundant natural light create an inviting space that seamlessly transitions from indoor to outdoor living. Whether youâ€<sup>TM</sup>re entertaining on the spacious balcony or enjoying the serene ambiance of your home, this residence offers a refined retreat in paradise. Property Features: 4 bedrooms, each with en-suite bathrooms 6.5 luxurious bathrooms, i…read more on our website.