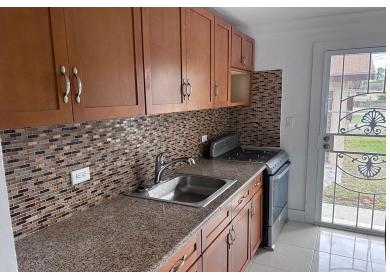

## OM SEA BREEZE LANE, Sea Breeze, New Providence/Para

Spacious 1 Bedroom apartment is located in the east and is immediately available for rent. This...

Spacious 1 Bedroom apartment is located in the east and is immediately available for rent. This unit is offered semi-furnished with new appliances including, fridge, stove, stackable washer/dryer, a/c, and water is included. Conveniently located near shopping, recreation, beaches and bus routes....read more on our website.

Bedrooms: 1
Bathrooms: 1
Lot Size: 700

Subdivision: Sea Breeze Features: None, Recreation Nearby, Shopping Nearby 1-BEDROOM SEA BREEZE LANE, Sea Breeze, New Providence/Paradise Island Phone:

\$1.200 ID# M60548 <u>View Online</u> www.sarlesrealty.com