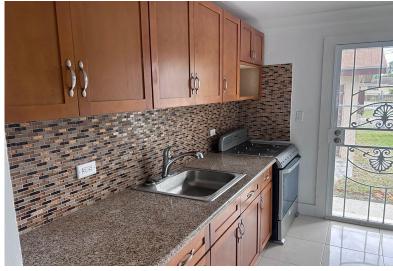

## OM SEA BREEZE LANE, Sea Breeze, New Providence/Para

Spacious 1 Bedroom apartment is located in the east and is immediately available for rent. This...

Spacious 1 Bedroom apartment is located in the east and is immediately available for rent. This unit is offered semi-furnished with new appliances including, fridge, stove, stackable washer/dryer, a/c, and water is included. Conveniently located near shopping, recreation, beaches and bus routes....read more on our website.

Bedrooms: 1
Bathrooms: 1
Lot Size: 700

Subdivision: Sea Breeze Features: None, Recreation Nearby, Shopping Nearby 1-BEDROOM SEA BREEZE LANE, Sea Breeze, New Providence/Paradise Island Phone:

\$1.200 ID# M60548 <u>View Online</u> www.sarlesrealty.com