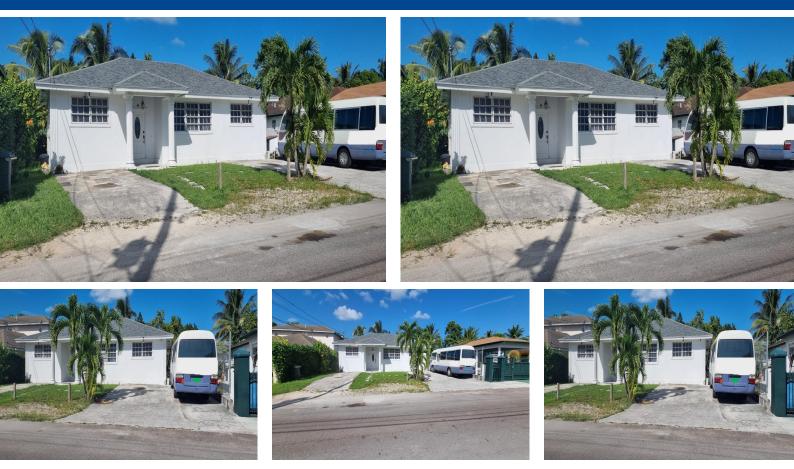

## This inviting 4-bedroom, 2-bathroom single-family home is located in the quiet and established...

This inviting 4-bedroom, 2-bathroom single-family home is located in the quiet and established neighborhood of Seawell Manor, Carmichael. With a spacious and functional layout, this home is perfect for families looking for comfort and convenience. The open-plan living and dining areas provide ample space for family gatherings, while the well-sized kitchen offers plenty of potential for personalization. Each of the four bedrooms is designed for comfort, and the two full bathrooms serve the home efficiently. This property is listed under the Homeowner Protection Act (HOPA), meaning viewings will not be available for a minimum of 6 months. However, this is a prime opportunity to own a property in a desirable area once the viewing period opens. Situated close to schools, shopping centers, and ...read more on our website.

Bedrooms: 4 Bathrooms: 2 Lot Size: 6410 Subdivision: Gladstone Road Features: None

46 LOT 25 SEAWELL MANOR, Gladstone Road, New Providence/Paradise Island Phone: