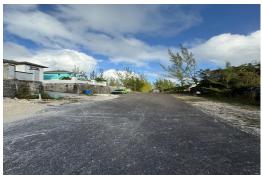

## INDS SUBDIVISION, Western Road, New Providence/Parac

Lot # 68, a single family lot located in one of the organized and prestigious gated communities in...

Lot # 68, a single family lot located in one of the organized and prestigious gated communities in the western District for Middle to higher income individuals to build their first or second home, with all the necessary emminities; swimming pool, tennis court, basketball court, large meeting room and area for walking. This lot is also elevation, don't have to worry about flooding. This lot is for the creative person....read more on our website.