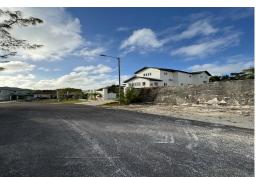

## INDS SUBDIVISION, Western Road, New Providence/Parac

Lot # 68, a single family lot located in one of the organized and prestigious gated communities in...

Lot # 68, a single family lot located in one of the organized and prestigious gated communities in the western District for Middle to higher income individuals to build their first or second home, with all the necessary emminities; swimming pool, tennis court, basketball court, large meeting room and area for walking. This lot is also elevation, don't have to worry about flooding. This lot is for the creative person....read more on our website.