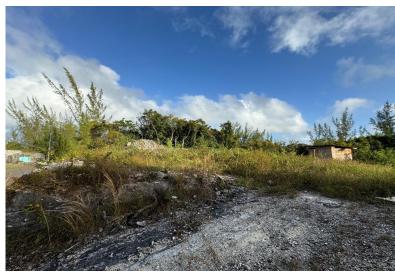

## INDS SUBDIVISION, Western Road, New Providence/Parac

Lot # 68, a single family lot located in one of the organized and prestigious gated communities in...

Lot # 68, a single family lot located in one of the organized and prestigious gated communities in the western District for Middle to higher income individuals to build their first or second home, with all the necessary emminities; swimming pool, tennis court, basketball court, large meeting room and area for walking. This lot is also elevation, don't have to worry about flooding. This lot is for the creative person....read more on our website.