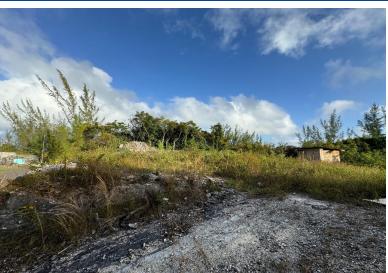

## INDS SUBDIVISION, Western Road, New Providence/Parac

Lot # 68, a single family lot located in one of the organized and prestigious gated communities in...

Lot # 68, a single family lot located in one of the organized and prestigious gated communities in the western District for Middle to higher income individuals to build their first or second home, with all the necessary emminities; swimming pool, tennis court, basketball court, large meeting room and area for walking. This lot is also elevation, don't have to worry about flooding. This lot is for the creative person....read more on our website.