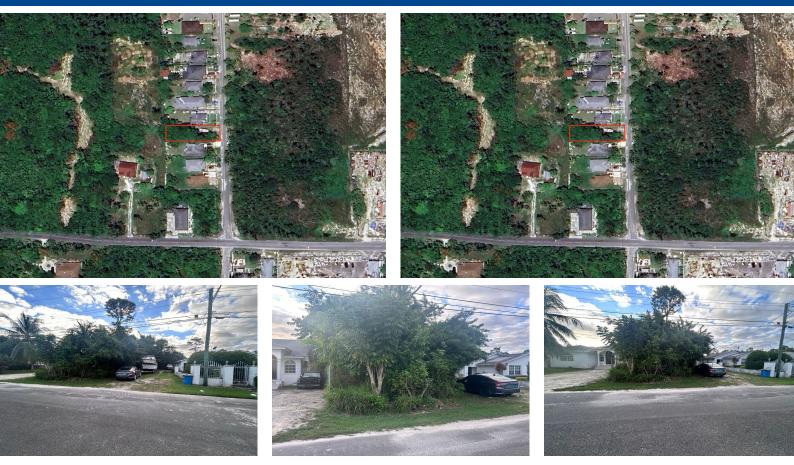

## This Multi-Family Lot is located in the west just off Adelaide Rd. north of Coral Lakes...

This Multi-Family Lot is located in the west just off Adelaide Rd. north of Coral Lakes Subdivision. It measures 7,500 sqft and has all utilities available and is ready to be developed. This location is desirable as it is only 1/2 mile east of the new Windsor Estates and the Albany Golf Course....read more on our website.

Bedrooms: 0 Bathrooms: 0 Lot Size: 7500 Subdivision: Coral Harbour Features: None Providence/Paradise Island Phone: