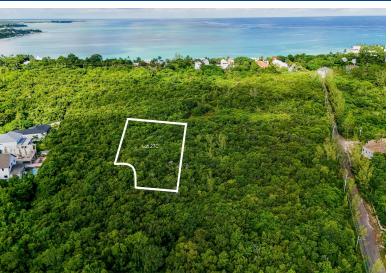

## , LOVE ESTATES SUB, Love Beach, New Providence/Parac

Love Estates is known for its tight-knit community and well-maintained properties, offering a safe...

Love Estates is known for its tight-knit community and well-maintained properties, offering a safe and inviting environment. Whether you're looking to build a primary residence or a vacation getaway, this property is an exceptional investment. This 8,000 sq.ft. single family vacant lot offers endless possibilities for creating your ideal living space in a tranquil and friendly community. It is being sold as one entire acre or into four separate lots starting at 7500 square feet each. Lot 27C is 8000 sq ft. Don't miss out on this rare opportunity! Contact us today for more details or to schedule a viewing. Your dream home awaits in Love Estates!...read more on our website.

Bedrooms: 0 Bathrooms: 0 Lot Size: 8000 LOT 27C, LOVE ESTATES SUB, Subdivision: Love Beach Features: Family Oriented, Providence/Paradise Island None, Pets Allowed, Quiet Area, Recreation Nearby, Road - Paved,