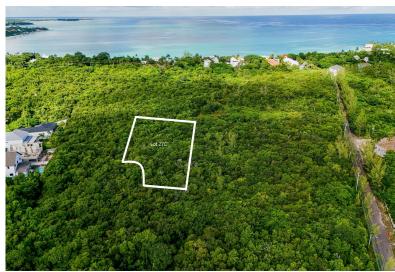

## , LOVE ESTATES SUB, Love Beach, New Providence/Parac

Love Estates is known for its tight-knit community and well-maintained properties, offering a safe...

Love Estates is known for its tight-knit community and well-maintained properties, offering a safe and inviting environment. Whether you're looking to build a primary residence or a vacation getaway, this property is an exceptional investment. This 8,000 sq.ft. single family vacant lot offers endless possibilities for creating your ideal living space in a tranquil and friendly community. It is being sold as one entire acre or into four separate lots starting at 7500 square feet each. Lot 27C is 8000 sq ft. Don't miss out on this rare opportunity! Contact us today for more details or to schedule a viewing. Your dream home awaits in Love Estates!...read more on our website.

Bedrooms: 0 Bathrooms: 0 Lot Size: 8000 LOT 27C, LOVE ESTATES SUB, Subdivision: Love Beach Features: Family Oriented, Providence/Paradise Island None, Pets Allowed, Quiet Area, Recreation Nearby, Road - Paved,