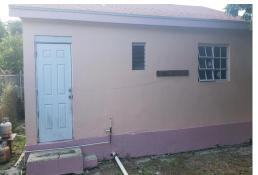

## AMINGO AVENUE, Chippingham, New Providence/Paradise

This Cottage is comprised of 2 bedrooms and 1 bathroom. It is situated at 34 Flamingo Ave. It...

This Cottage is comprised of 2 bedrooms and 1 bathroom. It is situated at 34 Flamingo Ave. It approximates 700 sq ft in size and sits on a lot that approximates 5,100 sq ft. It is a part of the middle-income neighborhood of the Greater Chippingham Subdivision. It is leased and occupied by long term tenants and currently generates rental income of \$500 monthly which can be increased with upgrades and if not, converted to a single-family home by approved expansion which allows up to two stories. It is near to all modern conveniences. \$6,000 in annual rental income after expenses of 30%, results in \$4,200 net earnings. Overall, the property needs renovations and can be a great fixer upper given that it is priced right....read more on our website.