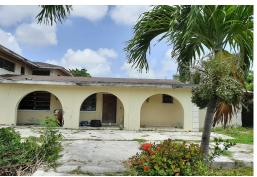

## AD 1.8 ACRE HOME, Joe Farrington Road, New Providence/

Captivating, Beautiful and Impeccable investment property on Hanna Road West on a 1.80 acre lot!...

Captivating, Beautiful and Impeccable investment property on Hanna Road West on a 1.80 acre lot! The two story house on the lot needs a little TLC but the real value is the 1.8 acres which can easily be subdivided into several properties and sold at a great profit. The house has 2,200 square feet of living space, 5 beds, 5 &1/2 baths and 3 kitchens and after a little TLC you can have a wonderful mansion! The neighborhood is quiet and safe and you have access to beaches, restaurants, fast food, churches, schools, parks, shopping malls, gas stations, banks, gyms, doctors offices, pharmacies, public transportation and much more! This is a gold mine! Invest today and see your returns instantly! The price is negotiable! Call us today!...read more on our website.

Bedrooms: 5 Bathrooms: 5 Lot Size: 77475 Subdivision: Joe Farrington Road Features: Adult Oriented, Easy Access, Family Oriented, Fuel to Lot, Fully Fenced, Fully Walled, Level Lot, Main Level Entry, Park setting, Phone to Lot, Private Setting, Quiet Area, Recreation Nearby, Road - Paved, Seniors Oriented, Shopping Nearby, Treed Lot