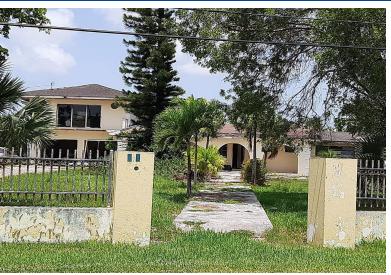

## AD 1.8 ACRE HOME, Joe Farrington Road, New Providence/

Captivating, Beautiful and Impeccable investment property on Hanna Road West on a 1.80 acre lot!...

Captivating, Beautiful and Impeccable investment property on Hanna Road West on a 1.80 acre lot! The two story house on the lot needs a little TLC but the real value is the 1.8 acres which can easily be subdivided into several properties and sold at a great profit. The house has 2,200 square feet of living space, 5 beds, 5 &1/2 baths and 3 kitchens and after a little TLC you can have a wonderful mansion! The neighborhood is quiet and safe and you have access to beaches, restaurants, fast food, churches, schools, parks, shopping malls, gas stations, banks, gyms, doctors offices, pharmacies, public transportation and much more! This is a gold mine! Invest today and see your returns instantly! The price is negotiable! Call us today!...read more on our website.

Bedrooms: 5 Bathrooms: 5 Lot Size: 77475 Subdivision: Joe Farrington Road Features: Adult Oriented, Easy Access, Family Oriented, Fuel to Lot, Fully Fenced, Fully Walled, Level Lot, Main Level Entry, Park setting, Phone to Lot, Private Setting, Quiet Area, Recreation Nearby, Road - Paved, Seniors Oriented, Shopping Nearby, Treed Lot