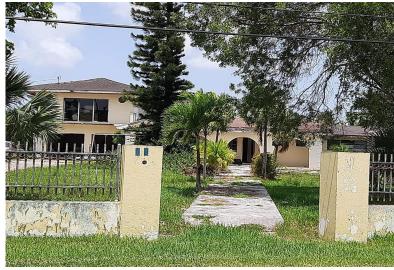

## AD 1.8 ACRE HOME, Joe Farrington Road, New Providence/

Captivating, Beautiful and Impeccable investment property on Hanna Road West on a 1.80 acre lot!...

Captivating, Beautiful and Impeccable investment property on Hanna Road West on a 1.80 acre lot! The two story house on the lot needs a little TLC but the real value is the 1.8 acres which can easily be subdivided into several properties and sold at a great profit. The house has 2,200 square feet of living space, 5 beds, 5 &1/2 baths and 3 kitchens and after a little TLC you can have a wonderful mansion! The neighborhood is quiet and safe and you have access to beaches, restaurants, fast food, churches, schools, parks, shopping malls, gas stations, banks, gyms, doctors offices, pharmacies, public transportation and much more! This is a gold mine! Invest today and see your returns instantly! The price is negotiable! Call us today!...read more on our website.

Bedrooms: 5 Bathrooms: 5 Lot Size: 77475 Subdivision: Joe Farrington Road Features: Adult Oriented, Easy Access, Family Oriented, Fuel to Lot, Fully Fenced, Fully Walled, Level Lot, Main Level Entry, Park setting, Phone to Lot, Private Setting, Quiet Area, Recreation Nearby, Road - Paved, Seniors Oriented, Shopping Nearby, Treed Lot