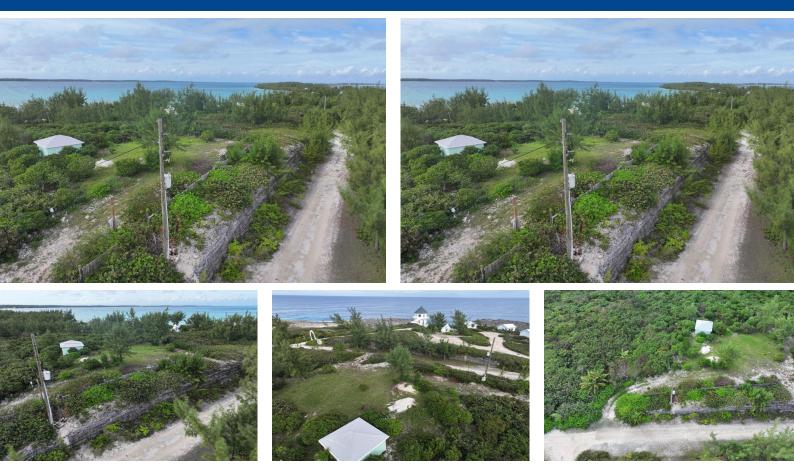

## WHALE POINT ESTATES, Whale Point, Eleuthera

Imagine the allure of Whale Point Lots 5B and 6B, a hidden gem exuding an authentic island...

Imagine the allure of Whale Point Lots 5B and 6B, a hidden gem exuding an authentic island ambiance. Nestled in tranquility, itâ $\in$ <sup>TM</sup>s just a brief boat journey from the renowned Harbour Island, while leisurely drives connect you to the charming settlements of mainland Eleuthera. Picture your dream life near the water, surrounded by the soothing island breeze. This haven comprises two elevated lots totaling over half an acre, offering breathtaking views of both the ocean side and the Buttom Harbour Bay. With a thriving community of vacationers, seasonal, and annual residents, Whale Point caters to diverse aspirations  $\hat{a} \in$ <sup>m</sup> be it year-round living, a vacation retreat, or a savvy investment. Embrace the essence of island living and turn your dreams into reality in this flourishing coastal develop...read more on our website.