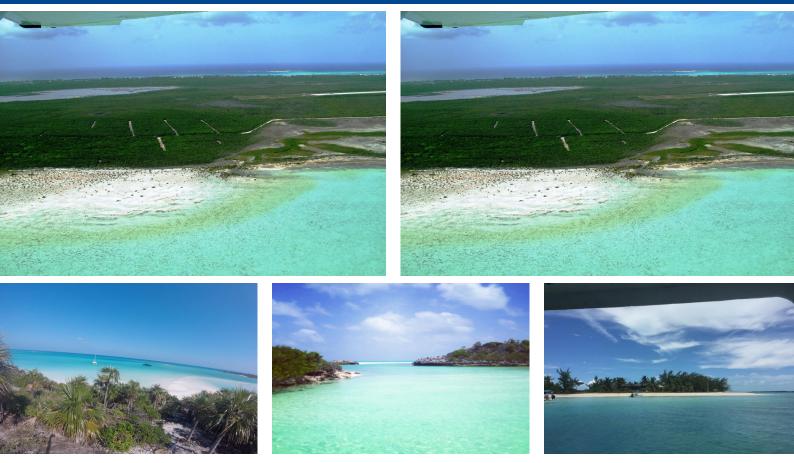

## This corner lot is situated on one of the most beautiful islands in the world; it is 10,000 square...

This corner lot is situated on one of the most beautiful islands in the world; it is 10,000 square feet (125x 80) located in Subdivision 17 of Bahama Sound. This would make a great investment for a future home, or rental property. It is located a few minutes from the main area of Georgetown, near to the Exuma International Airport, beautiful beaches, banks, clinics, schools, and restaurants....read more on our website.