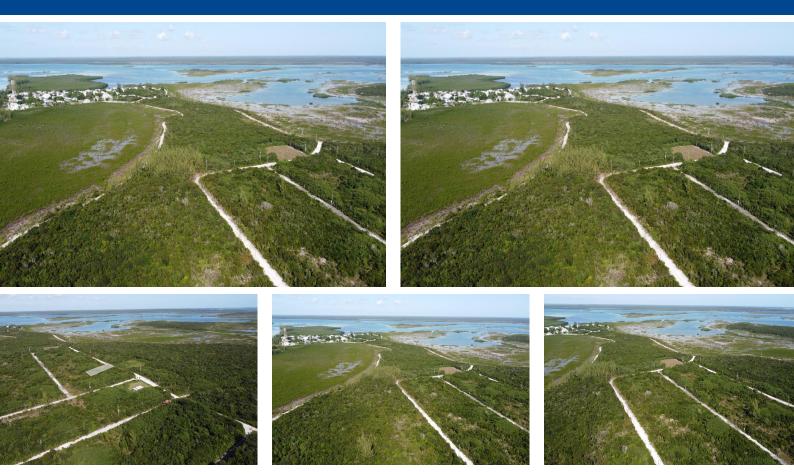

## For those with a vision, Comanche 6 is located within the private gated development of Watching...

For those with a vision, Comanche 6 is located within the private gated development of Watching Bay. Watching Bay is conveniently located between The Abaco Club on Winding Bay and the quaint Town of Cherokee Sound. This exceptionally elevated Hilltop lot boasts stunning panoramic views of the Atlantic Ocean and nearby flats. Just a short 20 minute ride from the Township of Marsh Harbour this lot would make the ideal location for a vacation home or even first time home to any Buyer with a vision. Watching Bay offers deeded access to a powder white sandy beach and all utilities in place making it the perfect escape from the "City Life―....read more on our website.