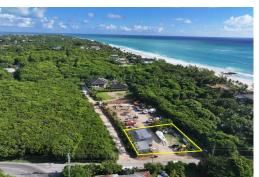

## TRIANA SHORES, Harbour Island, Eleuthera

Discover the epitome of island living, where the best of both worlds converge – with the...

Discover the epitome of island living, where the best of both worlds converge â€" with the sun-kissed beach to the east and the tranquil harbor to the west. This is an opportunity to shape your dream retreat in a locale where nature's splendor graces every horizon. With easy road access, this lot resides near one of the island's main thoroughfares, providing seamless travel from North to south. With just a few short steps away from the Pink Sands Beach, you can hear the Ocean from the 13,000 square foot lot. This parcel presents a canvas for crafting a tranquil abode, promising a sanctuary of serenity amidst its wooded surroundings by an array of exquisite vacation residences and private rentals, the ambiance here is poised to be elevated by the harmonious blend of architectural diversity....read more on our website.

Bedrooms: 0
Bathrooms: 0
Lot Size: 13728
Subdivision: Harbour

Island

Features: None

TRIANA SHORES, Harbour Island, Eleuthera Phone:

\$1.200,000 ID# M56814 View Online www.sarlesrealty.com