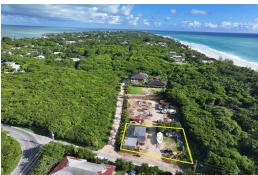

## TRIANA SHORES, Harbour Island, Eleuthera

Discover the epitome of island living, where the best of both worlds converge – with the...

Discover the epitome of island living, where the best of both worlds converge â€" with the sun-kissed beach to the east and the tranquil harbor to the west. This is an opportunity to shape your dream retreat in a locale where nature's splendor graces every horizon. With easy road access, this lot resides near one of the island's main thoroughfares, providing seamless travel from North to south. With just a few short steps away from the Pink Sands Beach, you can hear the Ocean from the 13,000 square foot lot. This parcel presents a canvas for crafting a tranquil abode, promising a sanctuary of serenity amidst its wooded surroundings by an array of exquisite vacation residences and private rentals, the ambiance here is poised to be elevated by the harmonious blend of architectural diversity....read more on our website.

Bedrooms: 0
Bathrooms: 0
Lot Size: 13728
Subdivision: Harbour

Island

Features: None

TRIANA SHORES, Harbour Island, Eleuthera Phone:

\$1.200,000 ID# M56814 View Online www.sarlesrealty.com