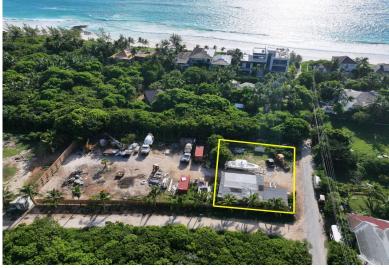

## TRIANA SHORES, Harbour Island, Eleuthera

Discover the epitome of island living, where the best of both worlds converge – with the...

Discover the epitome of island living, where the best of both worlds converge â€" with the sun-kissed beach to the east and the tranquil harbor to the west. This is an opportunity to shape your dream retreat in a locale where nature's splendor graces every horizon. With easy road access, this lot resides near one of the island's main thoroughfares, providing seamless travel from North to south. With just a few short steps away from the Pink Sands Beach, you can hear the Ocean from the 13,000 square foot lot. This parcel presents a canvas for crafting a tranquil abode, promising a sanctuary of serenity amidst its wooded surroundings by an array of exquisite vacation residences and private rentals, the ambiance here is poised to be elevated by the harmonious blend of architectural diversity....read more on our website.

Bedrooms: 0
Bathrooms: 0
Lot Size: 13728
Subdivision: Harbour

Island

Features: None

TRIANA SHORES, Harbour Island, Eleuthera Phone:

\$1.200,000 ID# M56814 View Online www.sarlesrealty.com