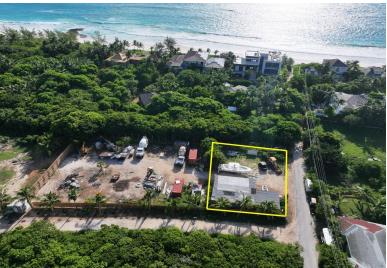

## TRIANA SHORES, Harbour Island, Eleuthera

Discover the epitome of island living, where the best of both worlds converge – with the...

Discover the epitome of island living, where the best of both worlds converge â€" with the sun-kissed beach to the east and the tranquil harbor to the west. This is an opportunity to shape your dream retreat in a locale where nature's splendor graces every horizon. With easy road access, this lot resides near one of the island's main thoroughfares, providing seamless travel from North to south. With just a few short steps away from the Pink Sands Beach, you can hear the Ocean from the 13,000 square foot lot. This parcel presents a canvas for crafting a tranquil abode, promising a sanctuary of serenity amidst its wooded surroundings by an array of exquisite vacation residences and private rentals, the ambiance here is poised to be elevated by the harmonious blend of architectural diversity....read more on our website.

Bedrooms: 0
Bathrooms: 0
Lot Size: 13728
Subdivision: Harbour

Island

Features: None

TRIANA SHORES, Harbour Island, Eleuthera Phone:

\$1.200,000 ID# M56814 View Online www.sarlesrealty.com