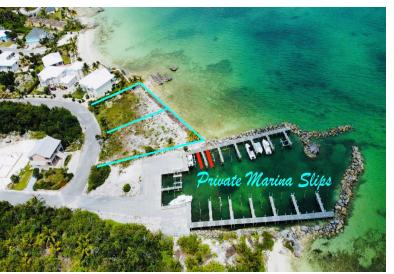

## 17 SUNRISE MOON 17, Marsh Harbour, Abaco

"Sunrise Moon" #17 is a water front parcel that is located in the heart of Marsh...

"Sunrise Moon" #17 is a water front parcel that is located in the heart of Marsh Harbour in an exclusive gated community. This is one of only two waterfront lots in the subdivision. This build site allows for ample space to build your Island Dream Home or your very own "Slice of Paradise". The seller owns the adjoining lot, lot #18 that is also available, either lot has the opportunity to purchase the added amenity of one dock slip in the development's protected marina. The lot already has underground utilities in place. The stores and local attractions of Marsh Harbour are just a short ride away and or you can hop in the boat and enjoy any of Abaco's out islands. There are also multiple ferry services just a short walk. These are the last two remaining lots in the development on the water ...read more on our website.

Bedrooms: 0 Bathrooms: 0 Lot Size: 17658 Subdivision: Marsh

Harbour

Features: Dock

17 SUNRISE MOON 17, Marsh Harbour, Abaco Phone:

\$645.000 ID# M53063 <u>View Online</u> www.sarlesrealty.com