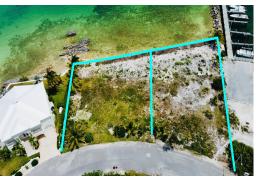

## 17 SUNRISE MOON 17, Marsh Harbour, Abaco

"Sunrise Moon" #17 is a water front parcel that is located in the heart of Marsh...

"Sunrise Moon" #17 is a water front parcel that is located in the heart of Marsh Harbour in an exclusive gated community. This is one of only two waterfront lots in the subdivision. This build site allows for ample space to build your Island Dream Home or your very own "Slice of Paradise". The seller owns the adjoining lot, lot #18 that is also available, either lot has the opportunity to purchase the added amenity of one dock slip in the development's protected marina. The lot already has underground utilities in place. The stores and local attractions of Marsh Harbour are just a short ride away and or you can hop in the boat and enjoy any of Abaco's out islands. There are also multiple ferry services just a short walk. These are the last two remaining lots in the development on the water ...read more on our website.

Bedrooms: 0 Bathrooms: 0 Lot Size: 17658 Subdivision: Marsh

Harbour

Features: Dock

17 SUNRISE MOON 17, Marsh Harbour, Abaco Phone:

\$645.000 ID# M53063 <u>View Online</u> www.sarlesrealty.com