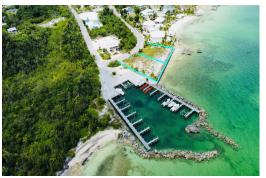

## 17 SUNRISE MOON 17, Marsh Harbour, Abaco

"Sunrise Moon" #17 is a water front parcel that is located in the heart of Marsh...

"Sunrise Moon" #17 is a water front parcel that is located in the heart of Marsh Harbour in an exclusive gated community. This is one of only two waterfront lots in the subdivision. This build site allows for ample space to build your Island Dream Home or your very own "Slice of Paradise". The seller owns the adjoining lot, lot #18 that is also available, either lot has the opportunity to purchase the added amenity of one dock slip in the development's protected marina. The lot already has underground utilities in place. The stores and local attractions of Marsh Harbour are just a short ride away and or you can hop in the boat and enjoy any of Abaco's out islands. There are also multiple ferry services just a short walk. These are the last two remaining lots in the development on the water ...read more on our website.

Bedrooms: 0 Bathrooms: 0 Lot Size: 17658 Subdivision: Marsh

Harbour

Features: Dock

17 SUNRISE MOON 17, Marsh Harbour, Abaco Phone:

\$645.000 ID# M53063 <u>View Online</u> www.sarlesrealty.com