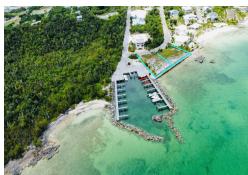

## 17 SUNRISE MOON 17, Marsh Harbour, Abaco

"Sunrise Moon" #17 is a water front parcel that is located in the heart of Marsh...

"Sunrise Moon" #17 is a water front parcel that is located in the heart of Marsh Harbour in an exclusive gated community. This is one of only two waterfront lots in the subdivision. This build site allows for ample space to build your Island Dream Home or your very own "Slice of Paradise". The seller owns the adjoining lot, lot #18 that is also available, either lot has the opportunity to purchase the added amenity of one dock slip in the development's protected marina. The lot already has underground utilities in place. The stores and local attractions of Marsh Harbour are just a short ride away and or you can hop in the boat and enjoy any of Abaco's out islands. There are also multiple ferry services just a short walk. These are the last two remaining lots in the development on the water ...read more on our website.

Bedrooms: 0 Bathrooms: 0 Lot Size: 17658 Subdivision: Marsh

Harbour

Features: Dock

17 SUNRISE MOON 17, Marsh Harbour, Abaco Phone:

\$645.000 ID# M53063 <u>View Online</u> www.sarlesrealty.com