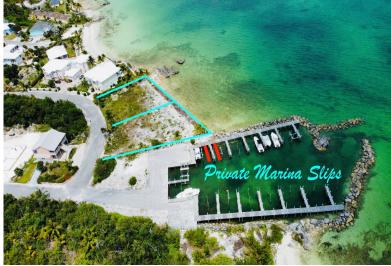

## 17 SUNRISE MOON 17, Marsh Harbour, Abaco

"Sunrise Moon" #17 is a water front parcel that is located in the heart of Marsh...

"Sunrise Moon" #17 is a water front parcel that is located in the heart of Marsh Harbour in an exclusive gated community. This is one of only two waterfront lots in the subdivision. This build site allows for ample space to build your Island Dream Home or your very own "Slice of Paradise". The seller owns the adjoining lot, lot #18 that is also available, either lot has the opportunity to purchase the added amenity of one dock slip in the development's protected marina. The lot already has underground utilities in place. The stores and local attractions of Marsh Harbour are just a short ride away and or you can hop in the boat and enjoy any of Abaco's out islands. There are also multiple ferry services just a short walk. These are the last two remaining lots in the development on the water ...read more on our website.

Bedrooms: 0 Bathrooms: 0 Lot Size: 17658 Subdivision: Marsh

Harbour

Features: Dock

17 SUNRISE MOON 17, Marsh Harbour, Abaco Phone:

\$645.000 ID# M53063 <u>View Online</u> www.sarlesrealty.com