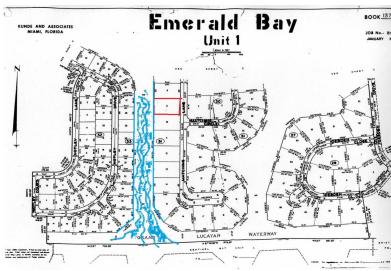

## 9 MATCHING LANE, Emerald Bay, Grand Bahama/Freepor

Motivated seller! Located on the Grand Lucayan Waterway is this spacious multi-family lot over half...

Motivated seller! Located on the Grand Lucayan Waterway is this spacious multi-family lot over half an acre (25,300 sq. ft.) in Emerald Bay ready for you to build your dream home or income producing development at a drastically reduced price! With over 125 feet of canal frontage, the lot is in a neighborhood with constructed homes on Matching Lane. Enjoy beautiful water views, quick access to your favorite fishing spot, and living in a great community! Water and power are available!...read more on our website.

Bedrooms: 0

Bathrooms: 0

Lot Size: 25300 9 MATCHING LANE, Emerald Subdivision: Emerald Bay Bay, Grand Bahama/Freeport Features: Canal Front, Phone:

None

JAMES SARLES REALTY

\$98.500 ID# M52352 <u>View Online</u> www.sarlesrealty.com