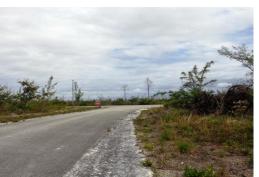

## 9 MATCHING LANE, Emerald Bay, Grand Bahama/Freepor

Motivated seller! Located on the Grand Lucayan Waterway is this spacious multi-family lot over half...

Motivated seller! Located on the Grand Lucayan Waterway is this spacious multi-family lot over half an acre (25,300 sq. ft.) in Emerald Bay ready for you to build your dream home or income producing development at a drastically reduced price! With over 125 feet of canal frontage, the lot is in a neighborhood with constructed homes on Matching Lane. Enjoy beautiful water views, quick access to your favorite fishing spot, and living in a great community! Water and power are available!...read more on our website.

Bedrooms: 0

Bathrooms: 0

Lot Size: 25300 9 MATCHING LANE, Emerald Subdivision: Emerald Bay Bay, Grand Bahama/Freeport Features: Canal Front, Phone:

None

JAMES SARLES REALTY

\$98.500 ID# M52352 <u>View Online</u> www.sarlesrealty.com