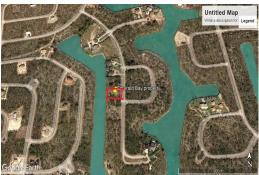

## 9 MATCHING LANE, Emerald Bay, Grand Bahama/Freepor

Motivated seller! Located on the Grand Lucayan Waterway is this spacious multi-family lot over half...

Motivated seller! Located on the Grand Lucayan Waterway is this spacious multi-family lot over half an acre (25,300 sq. ft.) in Emerald Bay ready for you to build your dream home or income producing development at a drastically reduced price! With over 125 feet of canal frontage, the lot is in a neighborhood with constructed homes on Matching Lane. Enjoy beautiful water views, quick access to your favorite fishing spot, and living in a great community! Water and power are available!...read more on our website.

Bedrooms: 0

Bathrooms: 0

Lot Size: 25300 9 MATCHING LANE, Emerald Subdivision: Emerald Bay Bay, Grand Bahama/Freeport Features: Canal Front, Phone:

None

JAMES SARLES REALTY

\$98.500 ID# M52352 <u>View Online</u> www.sarlesrealty.com