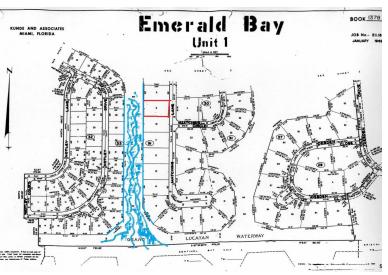

## 9 MATCHING LANE, Emerald Bay, Grand Bahama/Freepor

Motivated seller! Located on the Grand Lucayan Waterway is this spacious multi-family lot over half...

Motivated seller! Located on the Grand Lucayan Waterway is this spacious multi-family lot over half an acre (25,300 sq. ft.) in Emerald Bay ready for you to build your dream home or income producing development at a drastically reduced price! With over 125 feet of canal frontage, the lot is in a neighborhood with constructed homes on Matching Lane. Enjoy beautiful water views, quick access to your favorite fishing spot, and living in a great community! Water and power are available!...read more on our website.

Bedrooms: 0

Bathrooms: 0

Lot Size: 25300 9 MATCHING LANE, Emerald Subdivision: Emerald Bay Bay, Grand Bahama/Freeport Features: Canal Front, Phone:

None

JAMES SARLES REALTY

\$98.500 ID# M52352 <u>View Online</u> www.sarlesrealty.com