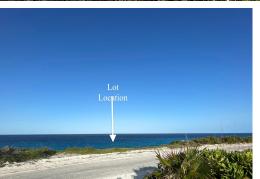

## LOT 10 OCEANFRONT, Stella Maris, Long Island

Large oceanfront lot overlooking the Atlantic Ocean in Stella Maris, Long Island, Bahamas....

Large oceanfront lot overlooking the Atlantic Ocean in Stella Maris, Long Island, Bahamas. Unobstructed sunrise and moonrise view. Very high elevation over the ocean. Presently lot is partially cleared. Short distance to the airport, marina and resort club house. This area is popular for bonefishing, deep sea fishing and it's white cliff shoreline. The resort features 2 restaurants and bars....read more on our website.

Bedrooms: 0 Bathrooms: 0 Lot Size: 30098 Subdivision: Stella Maris

Features: Easy Access, Marina Nearby, None, Recreation Nearby, Road

- Paved, View - Ocean, Waterfront - Ocean

LOT 10 OCEANFRONT, Stella Maris, Long Island Phone: