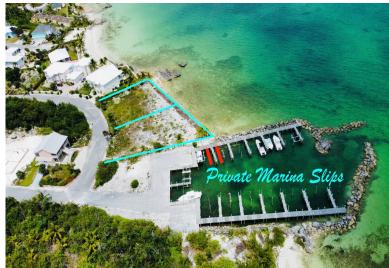

## 18 SUNRISE MOON 18, Marsh Harbour, Abaco

"Sunrise Moon" #18 is a water front parcel that is located in the heart of Marsh...

"Sunrise Moon" #18 is a water front parcel that is located in the heart of Marsh Harbour in an exclusive gated community. This is one of only two waterfront lots in the subdivision. This build site allows for ample space to build your Island Dream Home or you very own "Slice of Paradise". The seller owns the adjoining lot, lot #17 that is also available, either lot has the opportunity to purchase the added amenity of one dock slip in the development's protected marina. The lot already has underground utilities in place. The stores and local attractions of Marsh Harbour are just a short ride away and or you can hop in the boat and enjoy any of Abaco's out islands. There are also multiple ferry services just a short walk. These are the last two remaining lots in the development on the water w...read more on our website.