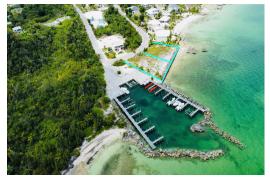

## 18 SUNRISE MOON 18, Marsh Harbour, Abaco

"Sunrise Moon" #18 is a water front parcel that is located in the heart of Marsh...

"Sunrise Moon" #18 is a water front parcel that is located in the heart of Marsh Harbour in an exclusive gated community. This is one of only two waterfront lots in the subdivision. This build site allows for ample space to build your Island Dream Home or you very own "Slice of Paradise". The seller owns the adjoining lot, lot #17 that is also available, either lot has the opportunity to purchase the added amenity of one dock slip in the development's protected marina. The lot already has underground utilities in place. The stores and local attractions of Marsh Harbour are just a short ride away and or you can hop in the boat and enjoy any of Abaco's out islands. There are also multiple ferry services just a short walk. These are the last two remaining lots in the development on the water w...read more on our website.