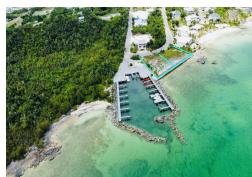

## 18 SUNRISE MOON 18, Marsh Harbour, Abaco

"Sunrise Moon" #18 is a water front parcel that is located in the heart of Marsh...

"Sunrise Moon" #18 is a water front parcel that is located in the heart of Marsh Harbour in an exclusive gated community. This is one of only two waterfront lots in the subdivision. This build site allows for ample space to build your Island Dream Home or you very own "Slice of Paradise". The seller owns the adjoining lot, lot #17 that is also available, either lot has the opportunity to purchase the added amenity of one dock slip in the development's protected marina. The lot already has underground utilities in place. The stores and local attractions of Marsh Harbour are just a short ride away and or you can hop in the boat and enjoy any of Abaco's out islands. There are also multiple ferry services just a short walk. These are the last two remaining lots in the development on the water w...read more on our website.

Bedrooms: 0 Bathrooms: 0 Lot Size: 16239 Subdivision: Marsh

Harbour

Features: Dock, Fully

Fenced

18 SUNRISE MOON 18, Marsh Harbour, Abaco Phone:

\$595.000 ID# M53060 View Online www.sarlesrealty.com