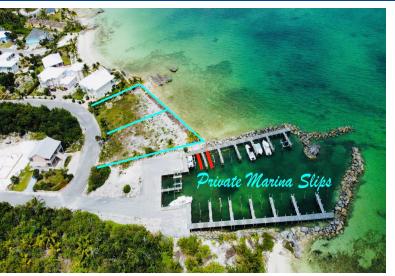

## 18 SUNRISE MOON 18, Marsh Harbour, Abaco

"Sunrise Moon" #18 is a water front parcel that is located in the heart of Marsh...

"Sunrise Moon" #18 is a water front parcel that is located in the heart of Marsh Harbour in an exclusive gated community. This is one of only two waterfront lots in the subdivision. This build site allows for ample space to build your Island Dream Home or you very own "Slice of Paradise". The seller owns the adjoining lot, lot #17 that is also available, either lot has the opportunity to purchase the added amenity of one dock slip in the development's protected marina. The lot already has underground utilities in place. The stores and local attractions of Marsh Harbour are just a short ride away and or you can hop in the boat and enjoy any of Abaco's out islands. There are also multiple ferry services just a short walk. These are the last two remaining lots in the development on the water w...read more on our website.