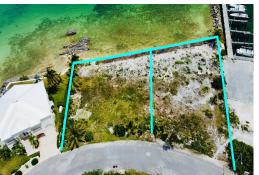

## 18 SUNRISE MOON 18, Marsh Harbour, Abaco

"Sunrise Moon" #18 is a water front parcel that is located in the heart of Marsh...

"Sunrise Moon" #18 is a water front parcel that is located in the heart of Marsh Harbour in an exclusive gated community. This is one of only two waterfront lots in the subdivision. This build site allows for ample space to build your Island Dream Home or you very own "Slice of Paradise". The seller owns the adjoining lot, lot #17 that is also available, either lot has the opportunity to purchase the added amenity of one dock slip in the development's protected marina. The lot already has underground utilities in place. The stores and local attractions of Marsh Harbour are just a short ride away and or you can hop in the boat and enjoy any of Abaco's out islands. There are also multiple ferry services just a short walk. These are the last two remaining lots in the development on the water w...read more on our website.