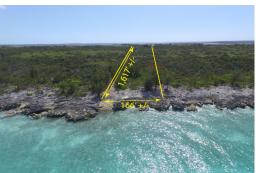

## SPLIT ROCK ACREAGE, Treasure Cay, Abaco

Split Rock elevated waterfront acreage features approximately 6.25 acres of wooded property with...

Split Rock elevated waterfront acreage features approximately 6.25 acres of wooded property with 166' of rocky shoreline on the Sea of Abaco. This property also includes an equal S.C. Bootle Highway frontage. Utilities are all located at the highway frontage. The property is designated open zoned, and with its sloping elevation up to 30' along its 1,617' depth, provides the opportunity to construct a private residential home or commercially develop a resort complex, which could include multiple villas. This property offers spectacular views over the Sea of Abaco and includes a excuvated boat ramp to the sea. Explore the many potentials this property offers. The property is located only 5 minutes away from the world famous 3.5 mile Treasure Cay Beach community, Treasure Cay internatio...read more on our website.