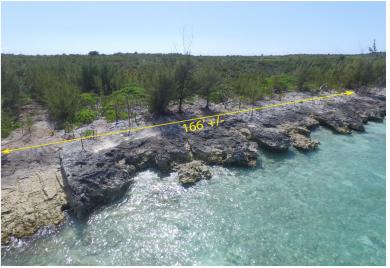

## SPLIT ROCK ACREAGE, Treasure Cay, Abaco

Split Rock elevated waterfront acreage features approximately 6.25 acres of wooded property with...

Split Rock elevated waterfront acreage features approximately 6.25 acres of wooded property with 166' of rocky shoreline on the Sea of Abaco. This property also includes an equal S.C. Bootle Highway frontage. Utilities are all located at the highway frontage. The property is designated open zoned, and with its sloping elevation up to 30' along its 1,617' depth, provides the opportunity to construct a private residential home or commercially develop a resort complex, which could include multiple villas. This property offers spectacular views over the Sea of Abaco and includes a excuvated boat ramp to the sea. Explore the many potentials this property offers. The property is located only 5 minutes away from the world famous 3.5 mile Treasure Cay Beach community, Treasure Cay internatio...read more on our website.