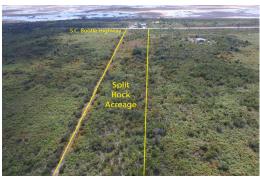

## SPLIT ROCK ACREAGE, Treasure Cay, Abaco

Split Rock elevated waterfront acreage features approximately 6.25 acres of wooded property with...

Split Rock elevated waterfront acreage features approximately 6.25 acres of wooded property with 166' of rocky shoreline on the Sea of Abaco. This property also includes an equal S.C. Bootle Highway frontage. Utilities are all located at the highway frontage. The property is designated open zoned, and with its sloping elevation up to 30' along its 1,617' depth, provides the opportunity to construct a private residential home or commercially develop a resort complex, which could include multiple villas. This property offers spectacular views over the Sea of Abaco and includes a excuvated boat ramp to the sea. Explore the many potentials this property offers. The property is located only 5 minutes away from the world famous 3.5 mile Treasure Cay Beach community, Treasure Cay internatio...read more on our website.