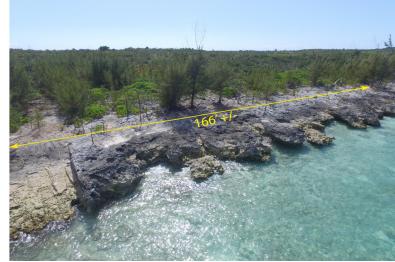

## SPLIT ROCK ACREAGE, Treasure Cay, Abaco

Split Rock elevated waterfront acreage features approximately 6.25 acres of wooded property with...

Split Rock elevated waterfront acreage features approximately 6.25 acres of wooded property with 166' of rocky shoreline on the Sea of Abaco. This property also includes an equal S.C. Bootle Highway frontage. Utilities are all located at the highway frontage. The property is designated open zoned, and with its sloping elevation up to 30' along its 1,617' depth, provides the opportunity to construct a private residential home or commercially develop a resort complex, which could include multiple villas. This property offers spectacular views over the Sea of Abaco and includes a excuvated boat ramp to the sea. Explore the many potentials this property offers. The property is located only 5 minutes away from the world famous 3.5 mile Treasure Cay Beach community, Treasure Cay internatio...read more on our website.