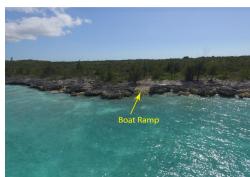

## SPLIT ROCK ACREAGE, Treasure Cay, Abaco

Split Rock elevated waterfront acreage features approximately 6.25 acres of wooded property with...

Split Rock elevated waterfront acreage features approximately 6.25 acres of wooded property with 166' of rocky shoreline on the Sea of Abaco. This property also includes an equal S.C. Bootle Highway frontage. Utilities are all located at the highway frontage. The property is designated open zoned, and with its sloping elevation up to 30' along its 1,617' depth, provides the opportunity to construct a private residential home or commercially develop a resort complex, which could include multiple villas. This property offers spectacular views over the Sea of Abaco and includes a excuvated boat ramp to the sea. Explore the many potentials this property offers. The property is located only 5 minutes away from the world famous 3.5 mile Treasure Cay Beach community, Treasure Cay internatio...read more on our website.