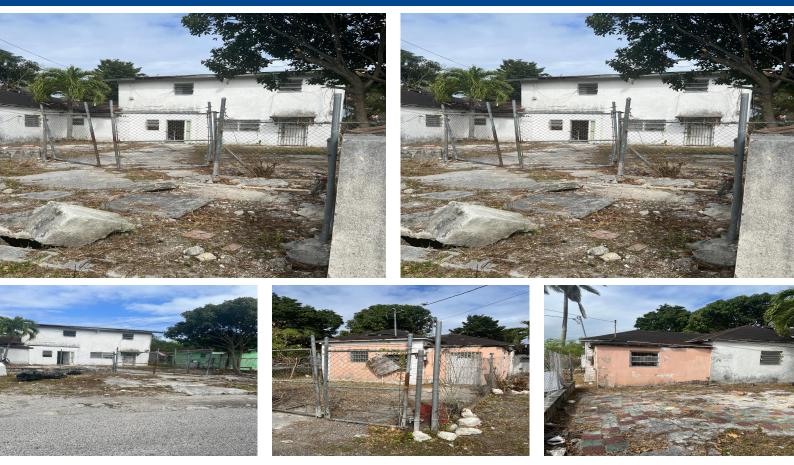

## Located in the heart of the Grantâ€<sup>™</sup>s Town community, this property is within walking distance to...

Located in the heart of the Grant's Town community, this property is within walking distance to food stores, schools, restaurants, churches and police station. There is public transportation within walking distance which runs throughout the day. The property is fully fenced in with a two storey concrete building that can be used for multi family/residential purposes. A great investment opportunity and a must see to appreciate the possible uses. Call today for a viewing....read more on our website.

Bedrooms: 0 Bathrooms: 0

Lot Size: 7671 TAYLOR STREET. Market Street. Subdivision: Market Street New Providence/Paradise Island Features: Fully Fenced Phone: