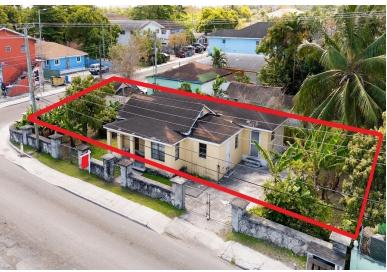

This prime property, centrally located in the heart of Nassau, offers a unique mix of commercial and residential opportunities. Situated in a highly traversed area and along a popular bus route for tourists and locals, it boasts great income potential at an affordable price. Previously designed and utilized as two rental units, with possibilities for Airbnb or long-term rentals, the property also offers ample parking space. Don't miss out on this versatile investment opportunity!...read more on our website.

Bathrooms: 2
Lot Size: 5000
Subdivision: Englerston
Features: Can Be Rented,
Easy Access, Fully
Fenced, Furnished,
Highway Access, Low
Maint Yard, Partial
Furnished, Recreation
Nearby, Road - Paved,
Shopping Nearby