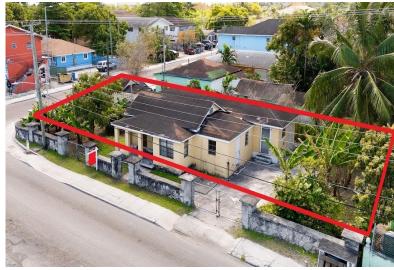

This prime property, centrally located in the heart of Nassau, offers a unique mix of commercial and residential opportunities. Situated in a highly traversed area and along a popular bus route for tourists and locals, it boasts great income potential at an affordable price. Previously designed and utilized as two rental units, with possibilities for Airbnb or long-term rentals, the property also offers ample parking space. Don't miss out on this versatile investment opportunity!...read more on our website.

Bathrooms: 2
Lot Size: 5000
Subdivision: Englerston
Features: Can Be Rented,
Easy Access, Fully
Fenced, Furnished,
Highway Access, Low
Maint Yard, Partial
Furnished, Recreation
Nearby, Road - Paved,
Shopping Nearby