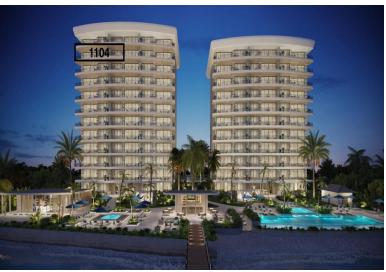

## INA RESIDENCE 1104, Cable Beach, New Providence/Parad

Set on a magnificent private beach adjacent to Baha Mar Resort and Casino in Nassau, The Bahamas,...

Set on a magnificent private beach adjacent to Baha Mar Resort and Casino in Nassau, The Bahamas, Aqualina features striking architecture and attention to detail not seen anywhere else in The Bahamas. Each residence features breathtaking views of the ocean. Purchasers are able to participate in the rental program earning them robust returns with no property tax. Permanent Residency status available immediately with purchase. Completed residences are available to view seven days a week. Amenities include full time security, concierge and property management, boat club, multiple pools and water features, private beach club and cabanas, fitness center and spa, and covered parking. Full photos, video tour, and floor plan are provided within this listing link....read more on our website.

Bathrooms: 4 Lot Size: 0 AQUALINA RESIDENCE 1104, Subdivision: Cable Beach Features: 24 Hour Security, Beach Front, Cable, Can Be Rented, Dock, Fully Walled, Furnished, Garden Area, Gated Community, Golf Course Nearby, Hot Tub, Hurricane Windows, Kitchen Built-in(s), Night Security, Short Term Allowed, Sprinkler System, Stand-by Generator, Swimming Pool, View - Ocean, Water Purifier, Water