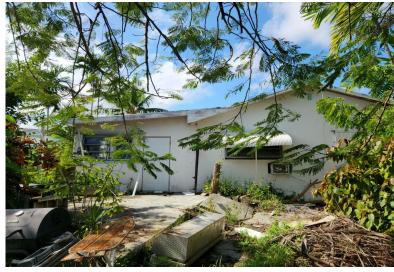

## NROAD FIXER UPPER, Eastern Road, New Providence/Para

Ideally situated in Valentine Subdivision off Johnson Road, this property consists of 3 separate...

Ideally situated in Valentine Subdivision off Johnson Road, this property consists of 3 separate lots and a house that is a fixer upper. It is in close proximity to schools, shopping and restaurants....read more on our website.

Bedrooms: 2 Bathrooms: 2 Lot Size: 9730

Subdivision: Eastern Road Features: Family Oriented, Highway Access, None, Pets Allowed, Quiet Area,

Road - Paved, Shopping

Nearby

JOHNSON ROAD FIXER UPPER, Eastern Road, New Providence/Paradise Island