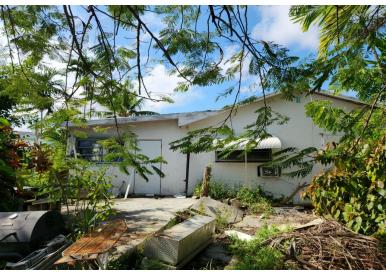

## NROAD FIXER UPPER, Eastern Road, New Providence/Para

Ideally situated in Valentine Subdivision off Johnson Road, this property consists of 3 separate...

Ideally situated in Valentine Subdivision off Johnson Road, this property consists of 3 separate lots and a house that is a fixer upper. It is in close proximity to schools, shopping and restaurants....read more on our website.

Bedrooms: 2 Bathrooms: 2 Lot Size: 9730

Subdivision: Eastern Road Features: Family Oriented, Highway Access, None, Pets Allowed, Quiet Area,

Road - Paved, Shopping

Nearby

JOHNSON ROAD FIXER UPPER, Eastern Road, New Providence/Paradise Island