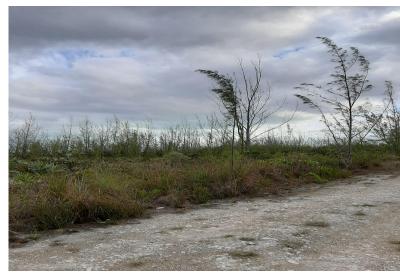

## ILLANNEES LOT, Gladstone Road, New Providence/Paradi

Captivating, Impeccable & Wonderful Lake Villannees 12,071 square feet of property with lake...

Captivating, Impeccable & Wonderful Lake Villannees 12,071 square feet of property with lake access!! This 101 feet by 120 feet prestigious property sits in the quiet and peaceful developing community of Lake Villannees Subdivision which is off Gladstone Road near the Fusion Movie Complex. You have access to the lake, beaches, airport, restaurants, schools, churches, parks, and much more. This under-market luxury property is a great investment that will be highly sought after in the near future! This is a very safe area, and the price is right! Call us today about this single-family lot! Hurry before it's too late!...read more on our website.