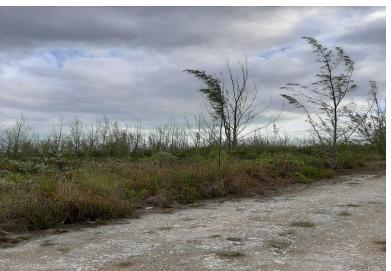

## ILLANNEES LOT, Gladstone Road, New Providence/Paradi

Captivating, Impeccable & Wonderful Lake Villannees 12,071 square feet of property with lake...

Captivating, Impeccable & Wonderful Lake Villannees 12,071 square feet of property with lake access!! This 101 feet by 120 feet prestigious property sits in the quiet and peaceful developing community of Lake Villannees Subdivision which is off Gladstone Road near the Fusion Movie Complex. You have access to the lake, beaches, airport, restaurants, schools, churches, parks, and much more. This under-market luxury property is a great investment that will be highly sought after in the near future! This is a very safe area, and the price is right! Call us today about this single-family lot! Hurry before it's too late!...read more on our website.