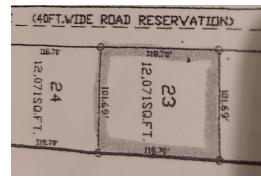

## ILLANNEES LOT, Gladstone Road, New Providence/Paradi

Captivating, Impeccable & Wonderful Lake Villannees 12,071 square feet of property with lake...

Captivating, Impeccable & Wonderful Lake Villannees 12,071 square feet of property with lake access!! This 101 feet by 120 feet prestigious property sits in the quiet and peaceful developing community of Lake Villannees Subdivision which is off Gladstone Road near the Fusion Movie Complex. You have access to the lake, beaches, airport, restaurants, schools, churches, parks, and much more. This under-market luxury property is a great investment that will be highly sought after in the near future! This is a very safe area, and the price is right! Call us today about this single-family lot! Hurry before it's too late!...read more on our website.

Bedrooms: 0
Bathrooms: 0
Lot Size: 12071
Subdivision: Gladstone
Road
Features: Adult Oriented,
Easy Access, Family
Oriented, Fuel to Lot,

Pets Allowed, Phone to Lot, Potential Recreation, Quiet Area, Recreation Nearby, Road - Gravel, Seniors Oriented, Shopping Nearby, Waterfront - Lake