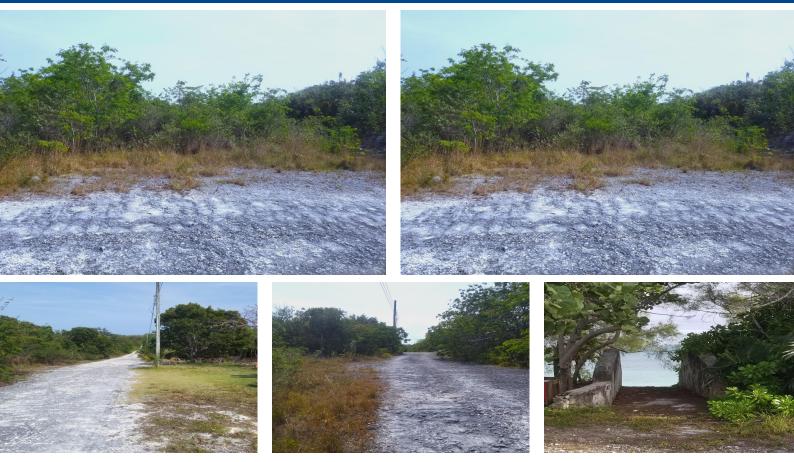

## BAHAMA PALM SHORES, Bahama Palm Shores, Abaco

This is a nicely elevated lot on Ocean View Drive in the up and coming family oriented community of...

This is a nicely elevated lot on Ocean View Drive in the up and coming family oriented community of Bahama Palm Shores in beautiful Abaco, Bahamas. There is power readily available at the roadside, making it easy to get your building project underway. Bahama Palm Shores is conveniently located a short 25 minute drive from the Marsh Harbour Airport. Itâ€<sup>TM</sup>s an easy drive to town for supplies or to catch a ferry to a neighboring cay for the day. The community is a nice mix of both local and winter residents who have also built and maintain their own volunteer fire department. Youâ€<sup>TM</sup>II be just a short walk to the beautiful 8 mile beach and with the visiting flock of Abaco parrots, itâ€<sup>TM</sup>s truly like living in Paradise!...read more on our website.