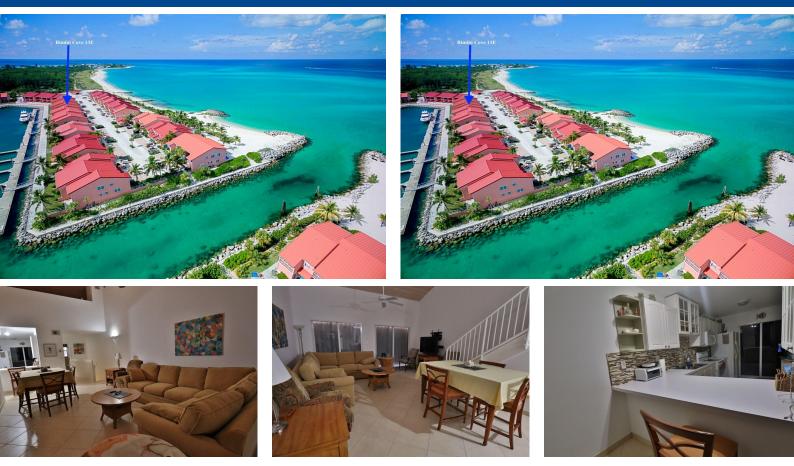

## BIMINI COVE, South Bimini, Bimini

## This 2 Bedroom 3-bathroom model also includes a loft that creates extra space above the main living...

This 2 Bedroom 3-bathroom model also includes a loft that creates extra space above the main living room that can be used in many ways. In the living/ kitchen area, the open floor plan allows a free flow of natural light. The covered balcony adds more living space and is perfect for entertainment or relaxation after a day on the waters. Being approximately 1600 sq, this unit includes upgrades like granite counters in the bathrooms, tile backsplash in the kitchen. The furniture in this unit brings earthy tunes which complements the organic beaching feel of the Bimini Cove community. Homeowners can access the private amenities on property which include two pools - one of them an infinity pool - two restaurants, bar, grocery store and tennis court. Boat storage is also available with pull up ...read more on our website.

Bedrooms: 2 Bathrooms: 3 Lot Size: 0 Subdivision: South Bimini Features: Beach Front, Cable, Can Be Rented, Canal Front, Furnished, Gated Community, Impact Shutters, Impact Windows, Landscaped, Marina Nearby, Pets Allowed, Phone to Lot, Road - Gravel, Waterfront - Ocean

## \$350.000 ID# M57258 View Online www.sarlesrealty.com