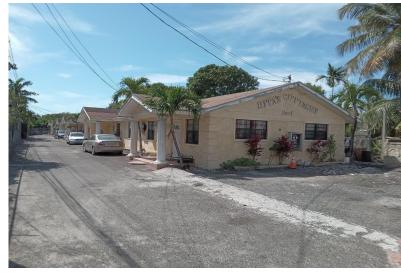

## ARRINGTON ROAD, Joe Farrington Road, New Providence/

Introducing a lucrative investment opportunity in the Eastern part of Nassau – a well-positioned...

Introducing a lucrative investment opportunity in the Eastern part of Nassau – a well-positioned ten-plex property located on Joe Farrington Road. Situated on a spacious lot spanning 23,310 square feet, this property boasts a substantial 7,500 square feet building. Comprising 16 bedrooms and 10 bathrooms, the ten-plex offers a mix of six 2-bedroom and 1-bathroom units, along with four 1-bedroom and 1-bathroom units. While the property could benefit from some tender loving care (TLC), it presents an excellent prospect for astute investors seeking to capitalize on the demand for rental properties. With its strategic location and versatile unit configuration, this ten-plex on Joe Farrington Road holds immense potential for those looking to expand their real estate portfolio and generate con...read more on our website.

Bedrooms: 16 Bathrooms: 10 Lot Size: 23310 Subdivision: Joe Farrington Road Features: Can Be Rented, Fully Fenced, Furnished, Highway Access, Low Maint Yard, Partial

**Shopping Nearby** 

LOT 9 JOE FARRINGTON ROAD, Joe Farrington Road, New Providence/Paradise Island Phone: Furnished, Road - Paved,