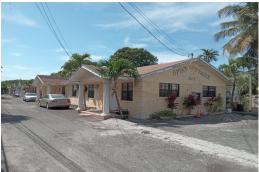

## ARRINGTON ROAD, Joe Farrington Road, New Providence/

Introducing a lucrative investment opportunity in the Eastern part of Nassau – a well-positioned...

Introducing a lucrative investment opportunity in the Eastern part of Nassau – a well-positioned ten-plex property located on Joe Farrington Road. Situated on a spacious lot spanning 23,310 square feet, this property boasts a substantial 7,500 square feet building. Comprising 16 bedrooms and 10 bathrooms, the ten-plex offers a mix of six 2-bedroom and 1-bathroom units, along with four 1-bedroom and 1-bathroom units. While the property could benefit from some tender loving care (TLC), it presents an excellent prospect for astute investors seeking to capitalize on the demand for rental properties. With its strategic location and versatile unit configuration, this ten-plex on Joe Farrington Road holds immense potential for those looking to expand their real estate portfolio and generate con...read more on our website.

Bedrooms: 16 Bathrooms: 10 Lot Size: 23310 Subdivision: Joe Farrington Road Features: Can Be Rented, Fully Fenced, Furnished, Highway Access, Low Maint Yard, Partial

**Shopping Nearby** 

LOT 9 JOE FARRINGTON ROAD, Joe Farrington Road, New Providence/Paradise Island Phone: Furnished, Road - Paved,