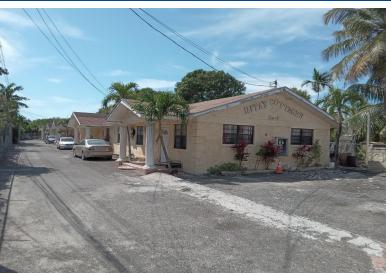

## ARRINGTON ROAD, Joe Farrington Road, New Providence/

Introducing a lucrative investment opportunity in the Eastern part of Nassau – a well-positioned...

Introducing a lucrative investment opportunity in the Eastern part of Nassau – a well-positioned ten-plex property located on Joe Farrington Road. Situated on a spacious lot spanning 23,310 square feet, this property boasts a substantial 7,500 square feet building. Comprising 16 bedrooms and 10 bathrooms, the ten-plex offers a mix of six 2-bedroom and 1-bathroom units, along with four 1-bedroom and 1-bathroom units. While the property could benefit from some tender loving care (TLC), it presents an excellent prospect for astute investors seeking to capitalize on the demand for rental properties. With its strategic location and versatile unit configuration, this ten-plex on Joe Farrington Road holds immense potential for those looking to expand their real estate portfolio and generate con...read more on our website.

Bedrooms: 16 Bathrooms: 10 Lot Size: 23310 Subdivision: Joe Farrington Road Features: Can Be Rented, Fully Fenced, Furnished, Highway Access, Low Maint Yard, Partial

**Shopping Nearby** 

LOT 9 JOE FARRINGTON ROAD, Joe Farrington Road, New Providence/Paradise Island Phone: Furnished, Road - Paved,