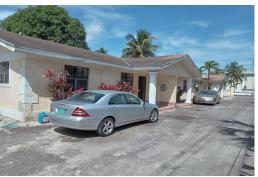

## ARRINGTON ROAD, Joe Farrington Road, New Providence/

Introducing a lucrative investment opportunity in the Eastern part of Nassau – a well-positioned...

Introducing a lucrative investment opportunity in the Eastern part of Nassau – a well-positioned ten-plex property located on Joe Farrington Road. Situated on a spacious lot spanning 23,310 square feet, this property boasts a substantial 7,500 square feet building. Comprising 16 bedrooms and 10 bathrooms, the ten-plex offers a mix of six 2-bedroom and 1-bathroom units, along with four 1-bedroom and 1-bathroom units. While the property could benefit from some tender loving care (TLC), it presents an excellent prospect for astute investors seeking to capitalize on the demand for rental properties. With its strategic location and versatile unit configuration, this ten-plex on Joe Farrington Road holds immense potential for those looking to expand their real estate portfolio and generate con...read more on our website.

Bedrooms: 16 Bathrooms: 10 Lot Size: 23310 Subdivision: Joe Farrington Road Features: Can Be Rented, Fully Fenced, Furnished, Highway Access, Low Maint Yard, Partial

**Shopping Nearby** 

LOT 9 JOE FARRINGTON ROAD, Joe Farrington Road, New Providence/Paradise Island Phone: Furnished, Road - Paved,