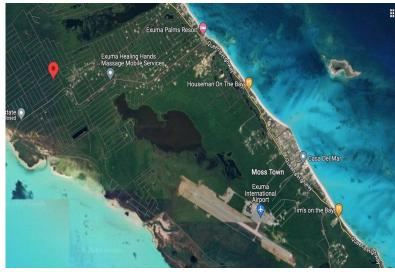

## AA SOUND 5, EXUMA, Bahama Sound, Exuma & Exu

Nestled within the picturesque setting of Bahama Sound 5, Lot 2566 offers an unparalleled...

Nestled within the picturesque setting of Bahama Sound 5, Lot 2566 offers an unparalleled opportunity to immerse yourself in the vibrant allure of Great Exuma. Positioned in close proximity to the prestigious Sandal's Emerald Bay Resort and the convenient Exuma International Airport, this prime 10,000 square foot parcel of land presents an ideal foundation for crafting your family home or idyllic island retreat. Furthermore, the adjacent lot is also listed for sale allowing the opportunity for expansion. Contact us today to seize the opportunity to own this piece of paradise....read more on our website.