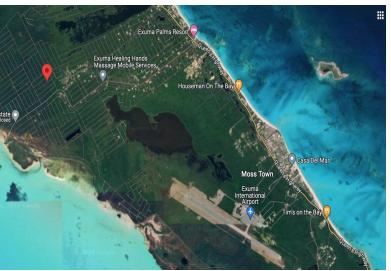

## AA SOUND 5, EXUMA, Bahama Sound, Exuma & Exu

Nestled within the picturesque setting of Bahama Sound 5, Lot 2566 offers an unparalleled...

Nestled within the picturesque setting of Bahama Sound 5, Lot 2566 offers an unparalleled opportunity to immerse yourself in the vibrant allure of Great Exuma. Positioned in close proximity to the prestigious Sandal's Emerald Bay Resort and the convenient Exuma International Airport, this prime 10,000 square foot parcel of land presents an ideal foundation for crafting your family home or idyllic island retreat. Furthermore, the adjacent lot is also listed for sale allowing the opportunity for expansion. Contact us today to seize the opportunity to own this piece of paradise....read more on our website.