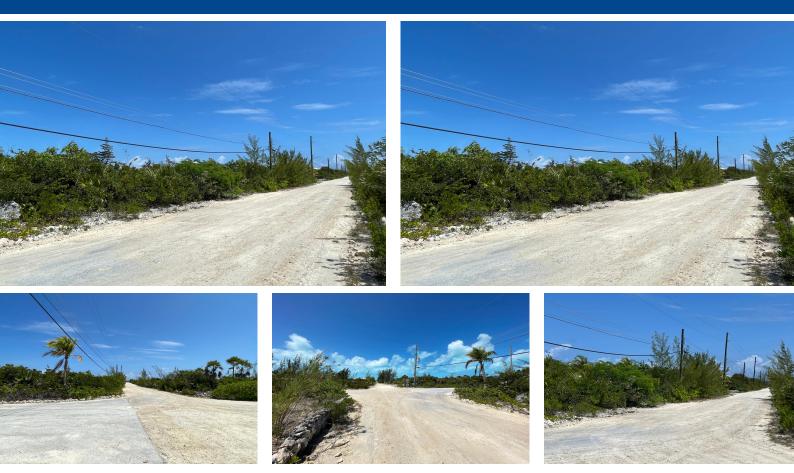

## Vacant lot just a very short 4 minute walk to the beachfront. Close proximity to amenities –...

Vacant lot just a very short 4 minute walk to the beachfront. Close proximity to amenities - grocery and other shops. Nearest airport 20 minutes away. City water at roadfront for easy access. Also, phone and wifi. Very nice neighborhood. Good rental property location. The beach is a crescent shaped long sandy strip, great for walking, kayaking and enjoying the outdoors....read more on our website.

Bedrooms: 0 Bathrooms: 15275 Lot Size: 15275 Subdivision: Wer Wemyss/Whymms Features: Bay, Central location, Easy Access, Level Lot, None, Pets Allowed, Recreation Nearby, Road - Gravel

BEACH ACCESS LOT, Wemyss/Whymms, Long Island Phone: