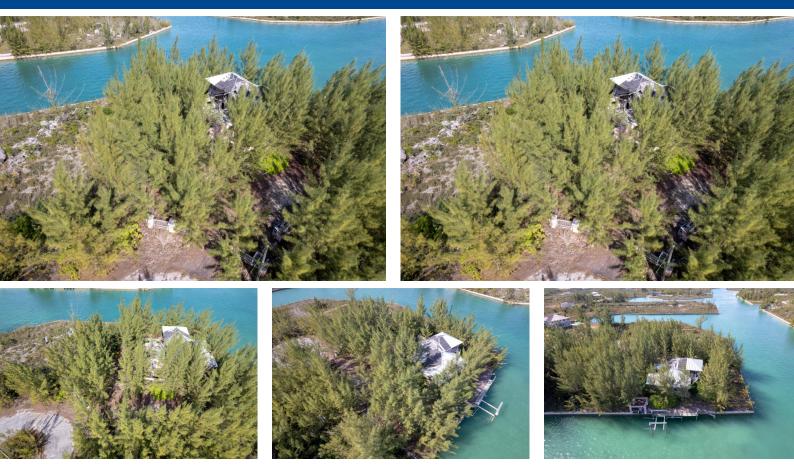

## ane, Charming Waterfront Opportunity on The Grand Lucaya

Discover the potential of this spacious 2,600 sq. ft. home located on the picturesque Bulmer Lane...

Discover the potential of this spacious 2,600 sq. ft. home located on the picturesque Bulmer Lane in Sentinel Bay. Offering a rare 221 feet of pristine waterfront, this property is a canvas for your dream retreat.

**Key Features** 

Generous Space: With 3 bedrooms and 2 bathrooms, this home provides ample room for family living, entertaining, or simply enjoying the serene surroundings.

\$165.000 ID# 1070062 <u>View Online</u> www.saffesreatty.com ensures plen...read more on our

Bedrooms: 3 Bathrooms: 2 Living Area: 2600 **James Sarles** Features: Road - Paved, Phone: (242) 727-8888 Unfurnished, Waterfront - jamessarlesrealty@gmail.com Ocean

Ph: (242) 351-9081 | Web: www.sarlesrealty.com