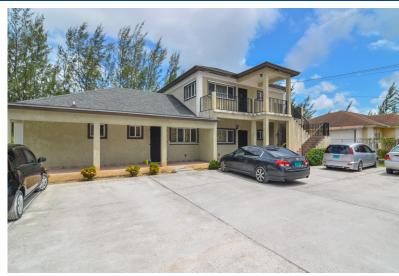

## ENIUM GARDENS, Harold Road, New Providence/Paradise

Discover this delightful 2 bedroom, 2.5 bathroom apartment, perfectly situated in a serene yet...

Discover this delightful 2 bedroom, 2.5 bathroom apartment, perfectly situated in a serene yet accessible neighborhood. This semi-furnished unit offers a blend of comfort and convenience, making it an ideal home for professionals or couples. The building features secure gated access for all tenants and open parking, ensuring peace of mind and ease of living. This unit is best suited for adults. Unfortunately, pets and children are not permitted....read more on our website.

Bedrooms: 2 Bathrooms: 2

Lot Size: 0 MILLENIUM GARDENS, Harold Subdivision: Harold Road Road, New Providence/Paradise Features: Appliances Island

Only, Cul-de-sac, Family Oriented, Fully Fenced,

Fully Walled, Low Maint Yard, Private Setting,