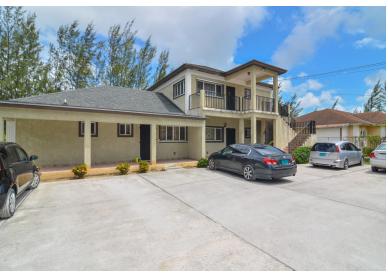

## ENIUM GARDENS, Harold Road, New Providence/Paradise

Discover this delightful 2 bedroom, 2.5 bathroom apartment, perfectly situated in a serene yet...

Discover this delightful 2 bedroom, 2.5 bathroom apartment, perfectly situated in a serene yet accessible neighborhood. This semi-furnished unit offers a blend of comfort and convenience, making it an ideal home for professionals or couples. The building features secure gated access for all tenants and open parking, ensuring peace of mind and ease of living. This unit is best suited for adults. Unfortunately, pets and children are not permitted....read more on our website.

Bedrooms: 2 Bathrooms: 2

Lot Size: 0 MILLENIUM GARDENS, Harold Subdivision: Harold Road Road, New Providence/Paradise Features: Appliances Island

Only, Cul-de-sac, Family Oriented, Fully Fenced,

Fully Walled, Low Maint Yard, Private Setting,