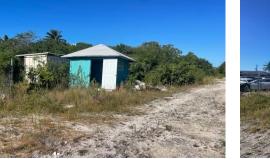

## Lot 238, Bahama Highlands is located directly behind Kermit's Airport Lounge & Bar which...

Lot 238, Bahama Highlands is located directly behind Kermit's Airport Lounge & Bar which is situated across from the main terminal at Exuma's International Airport. Ideal location for office/storage facility....read more on our website.