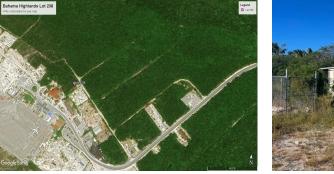

## Lot 238, Bahama Highlands is located directly behind Kermit's Airport Lounge & Bar which...

Lot 238, Bahama Highlands is located directly behind Kermit's Airport Lounge & Bar which is situated across from the main terminal at Exuma's International Airport. Ideal location for office/storage facility....read more on our website.

| Bedrooms: 0           |                          |
|-----------------------|--------------------------|
| Bathrooms: 0          |                          |
| Lot Size: 11040       | 238 NEPTUNE ROAD, Bahama |
| Subdivision: Bahama   | Highlands, Exuma & Exuma |
| Highlands             | Cays                     |
| Features: Golf Course |                          |
| Nearby, Level Lot,    | Phone.                   |
| Marina Nearby, None   | 3                        |
| Southern Exp          |                          |