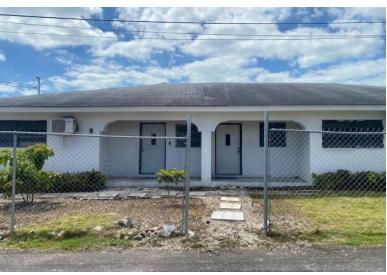

## IICHAEL ROAD, Carmichael Road, New Providence/Paradis

Spacious triplex located in Carmichael Village Subdivision. This consists of 2 1-bed, 1-bath units...

Spacious triplex located in Carmichael Village Subdivision. This consists of 2 1-bed, 1-bath units and 1 2-bed, 1-bath. This is a perfect income generating property near to schools, dining and public transportation....read more on our website.

Bedrooms: 4
Bathrooms: 2
Lot Size: 5855

Subdivision: Carmichael

Road

Features: None

CARMICHAEL ROAD, Carmichael Road, New Providence/Paradise Island Phone:

\$326.000 ID# M57399 View Online www.sarlesrealty.com