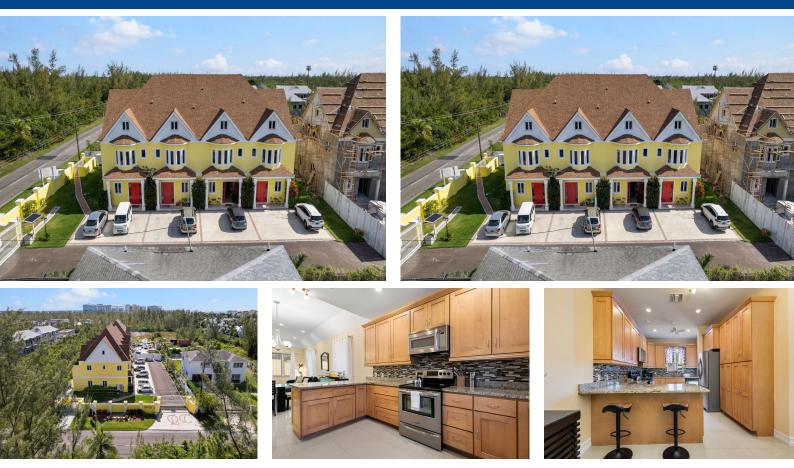

## Discover this rare opportunity to rent a four-bedroom executive or family home in a prime location...

Discover this rare opportunity to rent a four-bedroom executive or family home in a prime location on South Ocean Boulevard, next to Albany Resort. This property is within walking distance to Windsor and King's schools, as well as several private clubs. Newly constructed and fully furnished, it is nestled within a charming gated community. This unique rental is hard to come by and won't be available for long. Also available for short term rental....read more on our website.

Bedrooms: 4 Bathrooms: 3 Lot Size: 0 Subdivision: South Ocean Features: 24 Hour Security, Adult Oriented, Central location, Easy Access, Family Oriented, Gated Community, Golf Course Nearby, Highway Access, Landscaped, Level Lot, Marina Nearby, No Thru Road, Park setting, Private Setting, Quiet Area, Recreation Nearby, Road - Paved, Seniors Oriented, Shopping Nearby