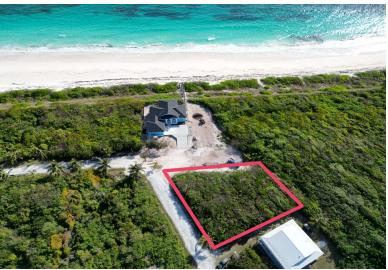

## 50 50 OCEAN DRIVE, Long Beach, Abaco

Beautiful elevated building lot located in Long Beach South Abaco. This area is starting to thrive...

Beautiful elevated building lot located in Long Beach South Abaco. This area is starting to thrive with lots of new construction going on. The beach is absolutely one of the best beaches in Abaco. Electricity and water hookup available at the boundary. There is a \$15,000 fee for the initial water hookup....read more on our website.

Bedrooms: 0 Bathrooms: 0 Lot Size: 7652

Subdivision: Long Beach

Features: None

50 50 OCEAN DRIVE, Long Beach, Abaco Phone:

**\$98.600 ID# M60496** <u>View Online</u> www.sarlesrealty.com