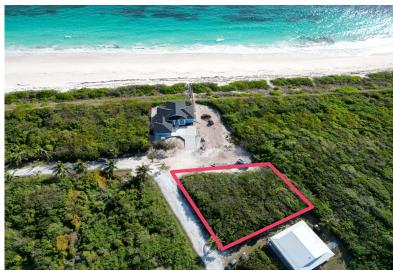

## 50 50 OCEAN DRIVE, Long Beach, Abaco

Beautiful elevated building lot located in Long Beach South Abaco. This area is starting to thrive...

Beautiful elevated building lot located in Long Beach South Abaco. This area is starting to thrive with lots of new construction going on. The beach is absolutely one of the best beaches in Abaco. Electricity and water hookup available at the boundary. There is a \$15,000 fee for the initial water hookup....read more on our website.

Bedrooms: 0 Bathrooms: 0 Lot Size: 7652

Subdivision: Long Beach

Features: None

50 50 OCEAN DRIVE, Long Beach, Abaco Phone:

**\$98.600 ID# M60496** <u>View Online</u> www.sarlesrealty.com