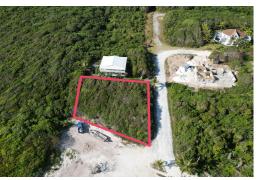

## 50 50 OCEAN DRIVE, Long Beach, Abaco

Beautiful elevated building lot located in Long Beach South Abaco. This area is starting to thrive...

Beautiful elevated building lot located in Long Beach South Abaco. This area is starting to thrive with lots of new construction going on. The beach is absolutely one of the best beaches in Abaco. Electricity and water hookup available at the boundary. There is a \$15,000 fee for the initial water hookup....read more on our website.

Bedrooms: 0 Bathrooms: 0 Lot Size: 7652

Subdivision: Long Beach

Features: None

50 50 OCEAN DRIVE, Long Beach, Abaco Phone:

**\$98.600 ID# M60496** <u>View Online</u> www.sarlesrealty.com