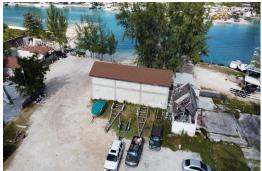

## OUR SIDE WEST, West Bay Street, New Providence/Paradis

Habour Side West offers an exceptional opportunity a few minutes from the historic downtown Nassau,...

Habour Side West offers an exceptional opportunity a few minutes from the historic downtown Nassau, just steps from Bay Street. This commercial property features 72 units. This property prime location provides easy access to local shopping and dining. The Straw Market, Arawak Cay, Junkanoo Beach, and the Cruise Port. This property is ideal for transformation into a Boutique Hotel....read more on our website.