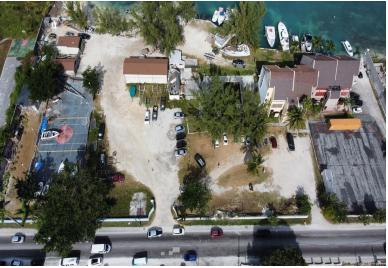

## OUR SIDE WEST, West Bay Street, New Providence/Paradis

Habour Side West offers an exceptional opportunity a few minutes from the historic downtown Nassau,...

Habour Side West offers an exceptional opportunity a few minutes from the historic downtown Nassau, just steps from Bay Street. This commercial property features 72 units. This property prime location provides easy access to local shopping and dining. The Straw Market, Arawak Cay, Junkanoo Beach, and the Cruise Port. This property is ideal for transformation into a Boutique Hotel....read more on our website.