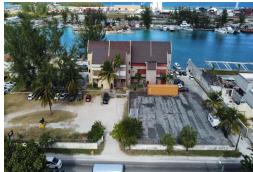

## OUR SIDE WEST, West Bay Street, New Providence/Paradis

Habour Side West offers an exceptional opportunity a few minutes from the historic downtown Nassau,...

Habour Side West offers an exceptional opportunity a few minutes from the historic downtown Nassau, just steps from Bay Street. This commercial property features 72 units. This property prime location provides easy access to local shopping and dining. The Straw Market, Arawak Cay, Junkanoo Beach, and the Cruise Port. This property is ideal for transformation into a Boutique Hotel....read more on our website.

Bedrooms: 76
Bathrooms: 76
Lot Size: 132422
Subdivision: West Bay

Stroot

Street

Features: Fully Walled

HARBOUR SIDE WEST, West Bay Street, New Providence/Paradise Island Phone:

\$6.995,000 ID# M60499 <u>View Online</u> www.sarlesrealty.com