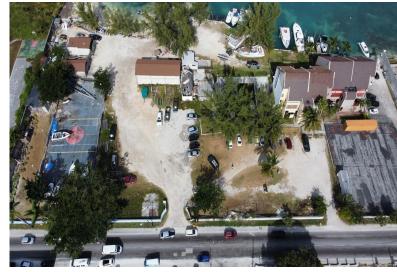

## OUR SIDE WEST, West Bay Street, New Providence/Paradis

Habour Side West offers an exceptional opportunity a few minutes from the historic downtown Nassau,...

Habour Side West offers an exceptional opportunity a few minutes from the historic downtown Nassau, just steps from Bay Street. This commercial property features 72 units. This property prime location provides easy access to local shopping and dining. The Straw Market, Arawak Cay, Junkanoo Beach, and the Cruise Port. This property is ideal for transformation into a Boutique Hotel....read more on our website.