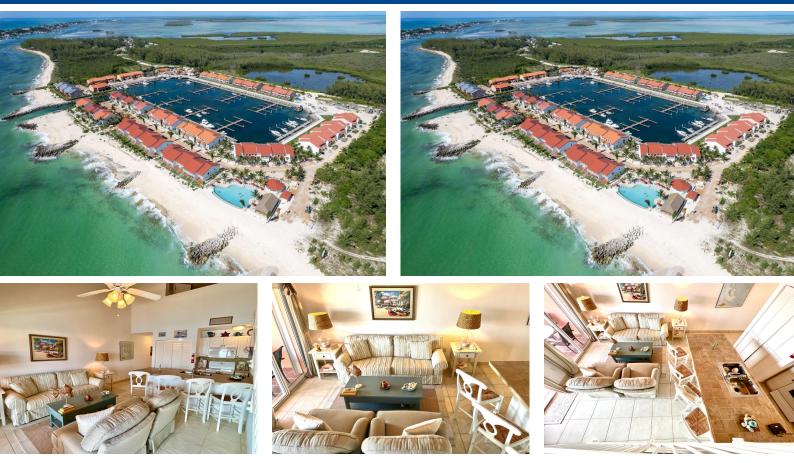

## BIMINI COVE, South Bimini, Bimini

## This stunning condominium at Bimini Cove Resort, formerly known as Bimini Sands, offers the...

This stunning condominium at Bimini Cove Resort, formerly known as Bimini Sands, offers the ultimate island retreat for those looking to disconnect and recharge. Situated in Building 7 (Unit 7P), the 990 sq. ft. property boasts serene marina views and is just steps from the infinity pool and pristine beaches. The thoughtfully designed layout includes a cozy bedroom with a queen bed, a full bath, and a living room couch that converts to a queen-size bed on the first floor. Upstairs, the loft features one queen bed and two twin beds, perfect for accommodating additional family members or guests. Refrigerator, dishwasher, washer/dryer, and water heater have all been replaced in the last 3 years. Also includes 4 electric transportable bikes for getting around both South & North Bimini, elimina...read more on our website.

Bedrooms: 1 Bathrooms: 2 Lot Size: 0 Subdivision: South Bimini Features: 24 Hour Security, Family Oriented, Furnished, Gated Community, Impact Shutters, Landscaped, Marina Nearby, Recreation Nearby

BIMINI COVE, South Bimini, Bimini Phone: