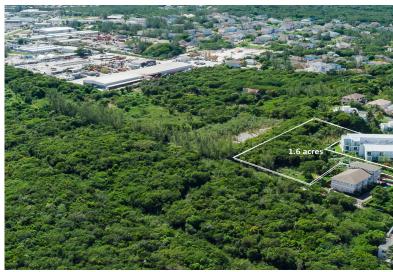

## NT RD, WEST BAY S, West Bay Street, New Providence/Pa

This 1.6-acre plot of land is perfectly situated just off West Bay Street, in close proximity to...

This 1.6-acre plot of land is perfectly situated just off West Bay Street, in close proximity to Solemar, Miramar West Condos and the stunning beach. Ideal for savvy developers, this lot offers immense potential to create upscale condominiums in an area highly sought after by discerning buyers. Additionally, an adjacent 3-acres of land available, allowing for the possibility of an even more remarkable development. Don't miss out on this chance to capitalize on a remarkable location....read more on our website.

Bedrooms: 0
Bathrooms: 0
Lot Size: 68477
Subdivision: West Bay

Ctroot

Features: None

SEAN GRANT RD, WEST BAY S, West Bay Street, New Providence/Paradise Island Phone:

\$1.300,000 ID# M55810 View Online www.sarlesrealty.com