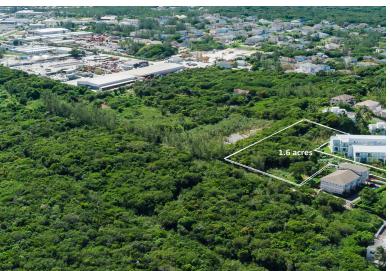

## NT RD, WEST BAY S, West Bay Street, New Providence/Pa

This 1.6-acre plot of land is perfectly situated just off West Bay Street, in close proximity to...

This 1.6-acre plot of land is perfectly situated just off West Bay Street, in close proximity to Solemar, Miramar West Condos and the stunning beach. Ideal for savvy developers, this lot offers immense potential to create upscale condominiums in an area highly sought after by discerning buyers. Additionally, an adjacent 3-acres of land available, allowing for the possibility of an even more remarkable development. Don't miss out on this chance to capitalize on a remarkable location....read more on our website.

Bedrooms: 0
Bathrooms: 0
Lot Size: 68477
Subdivision: West Bay

Ctroot

Features: None

SEAN GRANT RD, WEST BAY S, West Bay Street, New Providence/Paradise Island Phone:

\$1.300,000 ID# M55810 View Online www.sarlesrealty.com