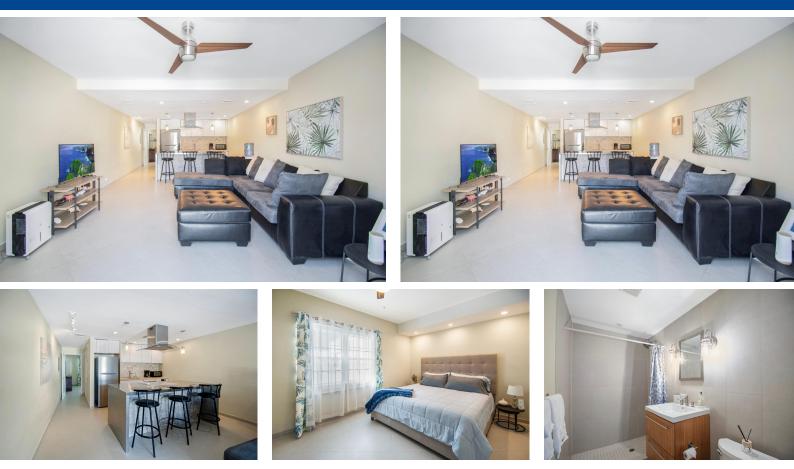

## This bright and airy 1-bedroom residence on Paradise Island is a true gem. Fully furnished and...

This bright and airy 1-bedroom residence on Paradise Island is a true gem. Fully furnished and move-in ready, it's an ideal choice for a starter home, those looking to downsize, or savvy investors. With both short- and long-term rental potential, this property offers endless opportunities. Paradise Island is renowned for its unmatched lifestyle, featuring pristine beaches, world-class dining, the iconic Atlantis Resort and waterpark, Four Seasons amenities, and a vibrant social scene. Offering peace of mind with 24-hour security, safety, and a high quality of life, this is island living at its finestâ€"all with surprisingly low maintenance fees....read more on our website.

Bedrooms: 1 Bathrooms: 1 Lot Size: 610 Subdivision: Paradise Island Features: Can Be Rented, Fully Walled, Furnished, Golf Course Nearby, Marina Nearby, Short Term Allowed, Swimming Pool

PARADISE ISLAND DRIVE, Paradise Island, New Providence/Paradise Island Phone: