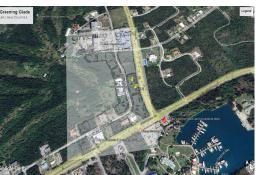

## Opportunity waits with these two spacious multifamily-zoned lots located in the desirable Greening...

Opportunity waits with these two spacious multifamily-zoned lots located in the desirable Greening Glade Subdivision on Albacore Drive. With convenient access to Balao Road, these properties are perfectly positioned for development and investment.

## Prime Location:

Just minutes from Cooper's Service Station for your everyday essentials.

Close proximity to Port Lucaya Marketplace, offering dining, shopping, and entertainment.

Nearby access t...read more on our website.