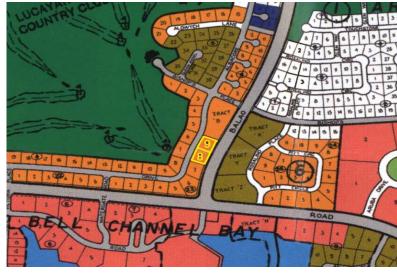

## Opportunity waits with these two spacious multifamily-zoned lots located in the desirable Greening...

Opportunity waits with these two spacious multifamily-zoned lots located in the desirable Greening Glade Subdivision on Albacore Drive. With convenient access to Balao Road, these properties are perfectly positioned for development and investment.

Key Features:

Lot 8: Generously sized at 24,920 sq. ft.

Lot 9: Spanning 23,350 sq. ft.

Total Area: Combined, the lots offer an impressive 1.108 acres.