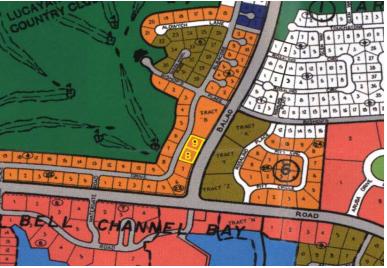

## Opportunity waits with these two spacious multifamily-zoned lots located in the desirable Greening...

Opportunity waits with these two spacious multifamily-zoned lots located in the desirable Greening Glade Subdivision on Albacore Drive. With convenient access to Balao Road, these properties are perfectly positioned for development and investment.

Key Features:

Lot 8: Generously sized at 24,920 sq. ft.

Lot 9: Spanning 23,350 sq. ft.

Total Area: Combined, the lots offer an impressive 1.108 acres.