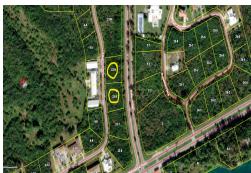

## Opportunity waits with these two spacious multifamily-zoned lots located in the desirable Greening...

Opportunity waits with these two spacious multifamily-zoned lots located in the desirable Greening Glade Subdivision on Albacore Drive. With convenient access to Balao Road, these properties are perfectly positioned for development and investment.

Key Features:

Lot 8: Generously sized at 24,920 sq. ft.

Lot 9: Spanning 23,350 sq. ft.

Total Area: Combined, the lots offer an impressive 1.108 acres.