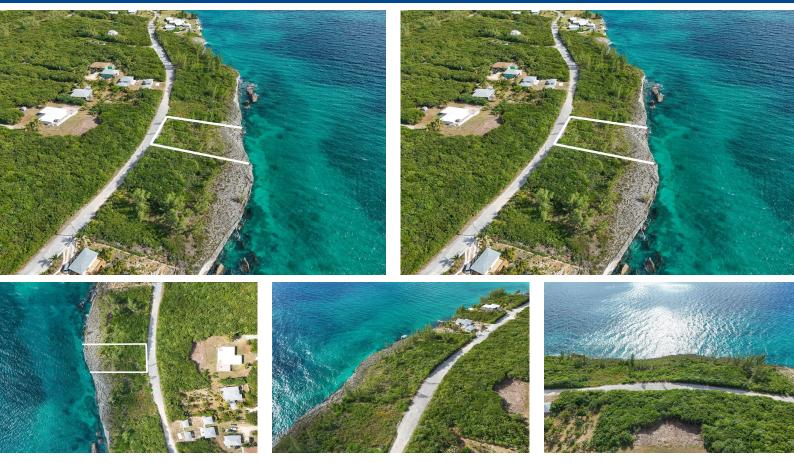

## LAZY SHORE RD RAINBOW BAY, Rainbow Bay, Eleuther

Lazy Shore Road, which meanders along the coast next to the turquoise and azure Caribbean ocean, is...

Lazy Shore Road, which meanders along the coast next to the turquoise and azure Caribbean ocean, is arguably the prettiest in Rainbow Bay and one of the loveliest on the island of Eleuthera. Lot 11 block 15 is a beautiful elevated lot, with cooling sea breezes and gorgeous panoramic views off the ocean sweeping from Hatchet Bay in the north to Sayle Point. Sunsets are amazing. This would be a spectacular location to build your home; plus, lot 11 is one of the largest in Rainbow Bay, with 100 feet on the ocean, totaling about 16,000 square feet. The vegetation is glorious, with lots of native trees and bushes, plus flowering plants nearby, such as bougainvillea and silver buttonwood. Rainbow Bay is an excellent location with beaches, convenience stores nearby, and cafes. The nearest airport...read more on our website.

Bedrooms: 0 Bathrooms: 0 Lot Size: 16100 Subdivision: Rainbow Bay BAY, Rainbow Bay, Eleuthera Features: Highway Access, None, Quiet Area, Road - Paved, Treed Lot, View - Ocean