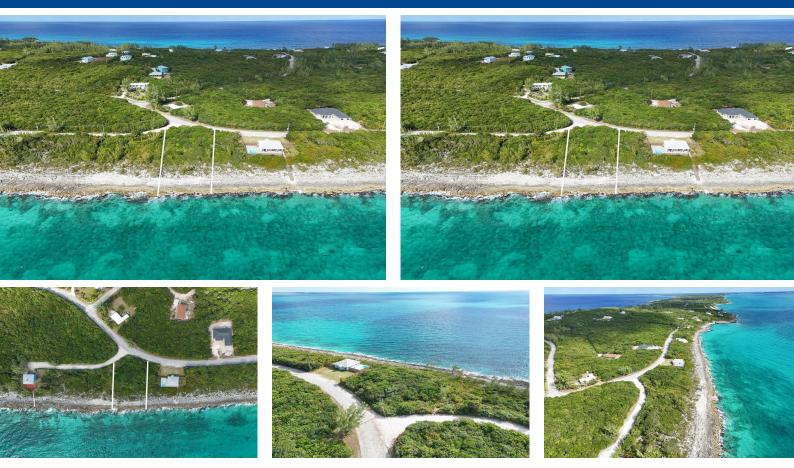

## LOT 5 BLK 39 RAINBOW BAY, Rainbow Bay, Eleuthera

## What could be better than walking outside in the morning while enjoying the coffee perks and...

What could be better than walking outside in the morning while enjoying the coffee perks and jumping straight into the wonderful Bahamian blue ocean? With 100 feet on the water, lot 5 block 39 is a huge lot of 19000 sq feet and an extraordinary location to build your home! It is also very close to the beach for a change of venue, the shallow water making it ideal for children playing and swimming. Due to the beauty of the sea and land, Rainbow Bay has become a desirable location for those wanting a tranquil escape for themselves and their families. It can also provide a lucrative short-term rental. Nearby are convenience stores and cafes, plus the Rainbow Inn for homemade pizza and fine dining. The nearest airport, Governors Harbour, has daily flights to Nassau and weekly to the US....read more on our website.

Bedrooms: 0 Bathrooms: 0 Lot Size: 19000 Subdivision: Rainbow Bay Features: Highway Access, None, Quiet Area, Road - Paved, Treed Lot, View - Ocean

LOT 5 BLK 39 RAINBOW BAY, ay Rainbow Bay, Eleuthera Phone: