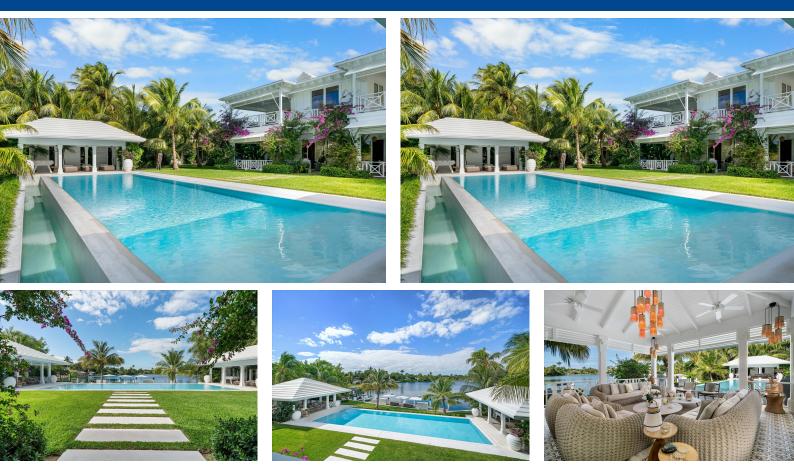

## Exceptional canal-front estate epitomizes luxury, exclusivity, and tranquility. With stunning...

Exceptional canal-front estate epitomizes luxury, exclusivity, and tranquility. With stunning sunset views and a private dock, this property offers an unparalleled waterfront lifestyle. Recently renovated with exquisite European materials, it blends modern elegance with timeless island charm. Spanning a generous 42,690 sq ft lot, this estate includes a sophisticated main house, two private cottages, and meticulously designed outdoor spaces, making it an idyllic retreat for both relaxation and entertainment....read more on our website.

Bedrooms: 7 Bathrooms: 6 Lot Size: 42690 LYFORD CAY HOUSE, Lyford Subdivision: Lyford Cay Cay, New Providence/Paradise Features: 24 Hour Island Security, Canal Front, Phone: Dock, Furnished, Garden Area, Gated Community, Golf Course Dev, Guest House, Hurricane Windows, Impact Windows, Kitchen Built-in(s), Landscaped, Main Level Entry, Quiet Area, Stand-by Generator, Swimming Pool