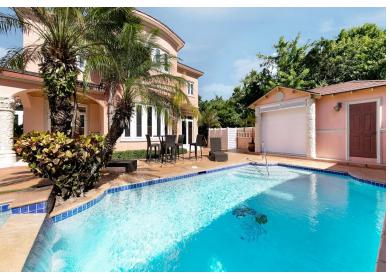

## CHARLOTTEVILLE, Charlotteville, New Providence/Paradi

Charlotteville & Turnberry are among New Providence's premier gated communities in the west,...

Charlotteville & Turnberry are among New Providence's premier gated communities in the west, offering a safe and vibrant lifestyle. This 8,804 sq. ft. property is located in a family-friendly neighborhood with resort-style amenities, including a clubhouse, pools, tennis and volleyball courts, playgrounds, and 24-hour security. Conveniently situated near the Old Fort Bay Town Centre, private schools, and Lynden Pindling International Airport, it's less than 10 minutes to the beach, 20 minutes to Baha Mar, and 30 minutes to Bay Street. This community blends comfort, convenience, and an ideal location, perfect for families and professionals....read more on our website.

Bedrooms: 4
Bathrooms: 3
Lot Size: 8804
Subdivision: Charlotteville
Features: 24 Hour
Security, Can Be Rented,
Family Oriented, Fully
Fenced, Furnished,
Highway Access, Impact
Shutters, Landscaped,
Main Level Entry, Quiet
Area, Recreation Nearby,
Road - Paved, Shopping
Nearby, Swimming Pool