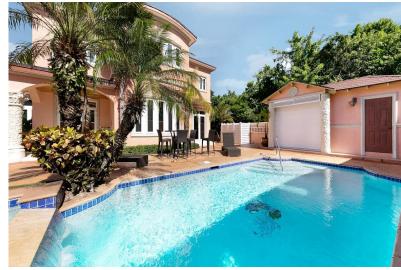

## CHARLOTTEVILLE, Charlotteville, New Providence/Paradi

Charlotteville & Turnberry are among New Providence's premier gated communities in the west,...

Charlotteville & Turnberry are among New Providence's premier gated communities in the west, offering a safe and vibrant lifestyle. This 8,804 sq. ft. property is located in a family-friendly neighborhood with resort-style amenities, including a clubhouse, pools, tennis and volleyball courts, playgrounds, and 24-hour security. Conveniently situated near the Old Fort Bay Town Centre, private schools, and Lynden Pindling International Airport, it's less than 10 minutes to the beach, 20 minutes to Baha Mar, and 30 minutes to Bay Street. This community blends comfort, convenience, and an ideal location, perfect for families and professionals....read more on our website.

Bedrooms: 4
Bathrooms: 3
Lot Size: 8804
Subdivision: Charlotteville
Features: 24 Hour
Security, Can Be Rented,
Family Oriented, Fully
Fenced, Furnished,
Highway Access, Impact
Shutters, Landscaped,
Main Level Entry, Quiet
Area, Recreation Nearby,
Road - Paved, Shopping
Nearby, Swimming Pool