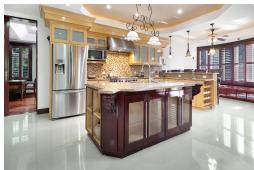

## CHARLOTTEVILLE, Charlotteville, New Providence/Paradi

Charlotteville & Turnberry are among New Providence's premier gated communities in the west,...

Charlotteville & Turnberry are among New Providence's premier gated communities in the west, offering a safe and vibrant lifestyle. This 8,804 sq. ft. property is located in a family-friendly neighborhood with resort-style amenities, including a clubhouse, pools, tennis and volleyball courts, playgrounds, and 24-hour security. Conveniently situated near the Old Fort Bay Town Centre, private schools, and Lynden Pindling International Airport, it's less than 10 minutes to the beach, 20 minutes to Baha Mar, and 30 minutes to Bay Street. This community blends comfort, convenience, and an ideal location, perfect for families and professionals....read more on our website.