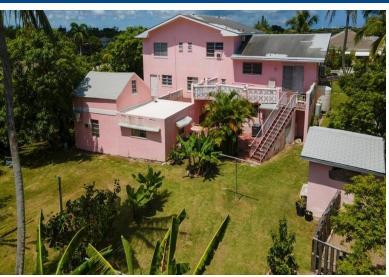

## BLAIR ESTATES, Eastern Road, New Providence/Paradise I

This 3 bed 3 bath family home is located in the highly desirable and centrally located...

This 3 bed 3 bath family home is located in the highly desirable and centrally located neighbourhood of Blair Estates off the Eastern Road. Blair is one of Nassau's first planned neighbourhoods and to this day remains one of the capital's most sought-after communities especially for families looking for a home with a yard/garden etc. Blair is minutes from some of Nassau's best schools, shopping plazas, beaches, Paradise Island and Downtown Nassau. The main residence, a split level home consists of approximately 2,300 square feet with additional facilities on the property and outdoor storage for the total square footage of 7,669. This well constructed home sits on a 20,000 square foot slightly elevated lot with lots of mature fruit-bearing trees in the back yard and a lovely patio off t…read more on our website.

Bedrooms: 3
Bathrooms: 3

Lot Size: 19602 #49 BLAIR ESTATES, Eastern Subdivision: Eastern Road Road, New Providence/Paradise Features: Central location, Island

Partial Furnished, Pets Allowed, Recreation