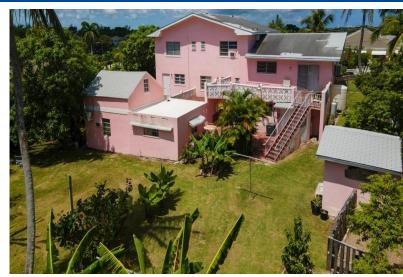

## BLAIR ESTATES, Eastern Road, New Providence/Paradise I

This 3 bed 3 bath family home is located in the highly desirable and centrally located...

This 3 bed 3 bath family home is located in the highly desirable and centrally located neighbourhood of Blair Estates off the Eastern Road. Blair is one of Nassau's first planned neighbourhoods and to this day remains one of the capital's most sought-after communities especially for families looking for a home with a yard/garden etc. Blair is minutes from some of Nassau's best schools, shopping plazas, beaches, Paradise Island and Downtown Nassau. The main residence, a split level home consists of approximately 2,300 square feet with additional facilities on the property and outdoor storage for the total square footage of 7,669. This well constructed home sits on a 20,000 square foot slightly elevated lot with lots of mature fruit-bearing trees in the back yard and a lovely patio off t…read more on our website.

Bedrooms: 3
Bathrooms: 3

Lot Size: 19602 #49 BLAIR ESTATES, Eastern Subdivision: Eastern Road Road, New Providence/Paradise Features: Central location, Island

Partial Furnished, Pets Allowed, Recreation