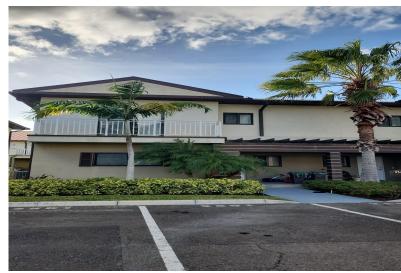

## SOR FIELD ROAD, Venetian West, New Providence/Paradis

Located in Venetian West behind fresh Market an assortment town homes surname, This town home is 3...

Located in Venetian West behind fresh Market an assortment town homes surname, This town home is 3 bed 2 1/2 bath. Mandalay model...read more on our website.

Bathrooms: 2
Lot Size: 435000
Subdivision: Venetian
West
Features: 24 Hour
Security, Can Be Rented,
Gated Community, Quiet
Area, Road - Paved,
Shopping Nearby,
Underground Services

Bedrooms: 3

WINDSOR FIELD ROAD, Venetian West, New Providence/Paradise Island Phone: