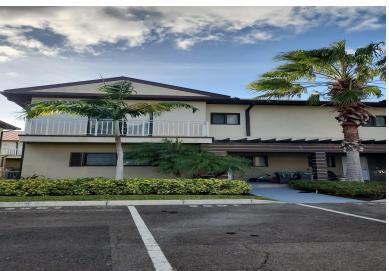

## SOR FIELD ROAD, Venetian West, New Providence/Paradis

Located in Venetian West behind fresh Market an assortment town homes surname, This town home is 3...

Located in Venetian West behind fresh Market an assortment town homes surname, This town home is 3 bed 2 1/2 bath. Mandalay model...read more on our website.

Bathrooms: 2
Lot Size: 435000
Subdivision: Venetian
West
Features: 24 Hour
Security, Can Be Rented,
Gated Community, Quiet
Area, Road - Paved,
Shopping Nearby,
Underground Services

Bedrooms: 3

WINDSOR FIELD ROAD, Venetian West, New Providence/Paradise Island Phone: