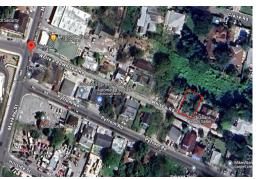

## ANE AND MACKEY ST, Mackey Street, New Providence/Pa

This Forclosure lot located on White lane just off Bar 20 corner is elevated lot boasting 6500sf....

This Forclosure lot located on White lane just off Bar 20 corner is elevated lot boasting 6500sf. Community is close to public transportation, restaurants, schools, stores and much more. Directions - Pyfrom Road (also known as Bar 20 corner travel north on Mackey Street, turn through the lst corner on the right hand side (Whites Lane), head East on Whites Lane and the subject property is on the left hand side on the end and is vacant....read more on our website.