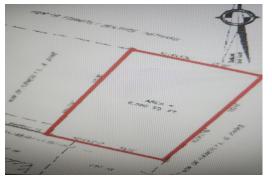

## ANE AND MACKEY ST, Mackey Street, New Providence/Pa

This Forclosure lot located on White lane just off Bar 20 corner is elevated lot boasting 6500sf....

This Forclosure lot located on White lane just off Bar 20 corner is elevated lot boasting 6500sf. Community is close to public transportation, restaurants, schools, stores and much more. Directions - Pyfrom Road (also known as Bar 20 corner travel north on Mackey Street, turn through the lst corner on the right hand side (Whites Lane), head East on Whites Lane and the subject property is on the left hand side on the end and is vacant....read more on our website.

Bedrooms: 0
Bathrooms: 0
Lot Size: 6500
Subdivision: Mackey

Street

Features: None

WHITES LANE AND MACKEY ST, Mackey Street, New Providence/Paradise Island Phone:

\$49.000 ID# M60492 <u>View Online</u> www.sarlesrealty.com