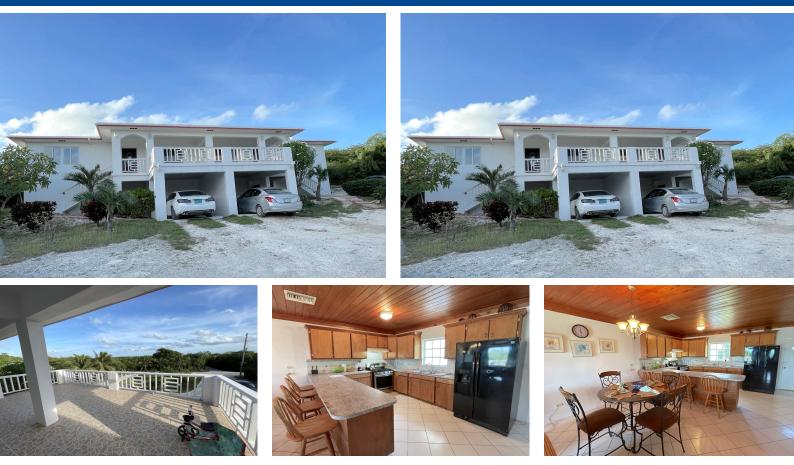

## 4/2 DUPLEX HOME, Stella Maris, Long Island

Duplex home featuring 2 homes – 2 bedrooms and 1 bathroom on each side with carport...

Duplex home featuring 2 homes - 2 bedrooms and 1 bathroom on each side with carport underneath. Washer in each side. Rainwater tank on each side. Ground well with switch over valve. Central air on one side and split ductless units on the other. Covered patio overlooking the front of the property. 1100 sq. feet each. The property features mature fruit trees. Constructed in 2006. Concrete construction. The property is located in the Stella Maris Resort residential community where you will find a clubhouse, dining room and a pool bar and grill. The airport and marina are just a short drive away. This is a rental income property with the option to live on one side and rent the other or rent out both sides. Property is well maintained....read more on our website.