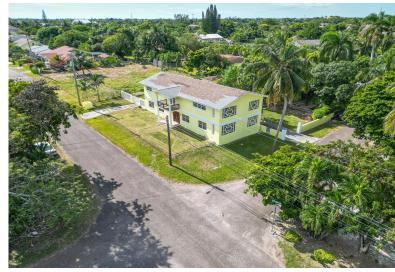

## AN SOUCI, Prince Charles Drive, New Providence/Paradise I

Nestled in the serene, family-friendly San Souci neighborhood, this expansive 4,000 sq.ft....

Nestled in the serene, family-friendly San Souci neighborhood, this expansive 4,000 sq.ft. single-family home sits on a generous 12,000 sq.ft. lot. Built in 1973, this home offers 6 bedrooms and 3.5 bathrooms, perfect for growing families. The property requires minimal TLC, making it an excellent opportunity to personalize to your taste. Enjoy a peaceful setting while being conveniently close to top-rated schools, a gym, grocery stores, the beach, and popular restaurants. Don't miss this chance to live in one of the most desirable neighborhoods with space, comfort, and community at your doorstep. Sold unfurnished and ready for your vision!...read more on our website.

Bathrooms: 3
Lot Size: 12000
Subdivision: Prince
Charles Drive
Features: Adult Oriented,
Family Oriented, Low

Bedrooms: 6

Features: Adult Oriented Family Oriented, Low Maint Yard, Quiet Area, Recreation Nearby, Shopping Nearby, Unfurnished

26 SAN SOUCI, Prince Charles Drive, New Providence/Paradise

Island Phone:

\$625.000 ID# M60477 View Online www.sarlesrealty.com