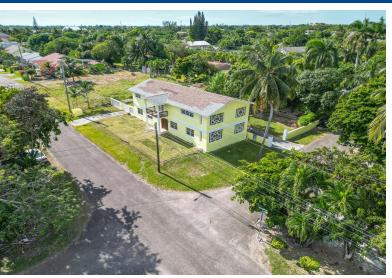

## AN SOUCI, Prince Charles Drive, New Providence/Paradise I

Nestled in the serene, family-friendly San Souci neighborhood, this expansive 4,000 sq.ft....

Nestled in the serene, family-friendly San Souci neighborhood, this expansive 4,000 sq.ft. single-family home sits on a generous 12,000 sq.ft. lot. Built in 1973, this home offers 6 bedrooms and 3.5 bathrooms, perfect for growing families. The property requires minimal TLC, making it an excellent opportunity to personalize to your taste. Enjoy a peaceful setting while being conveniently close to top-rated schools, a gym, grocery stores, the beach, and popular restaurants. Don't miss this chance to live in one of the most desirable neighborhoods with space, comfort, and community at your doorstep. Sold unfurnished and ready for your vision!...read more on our website.

Bathrooms: 3
Lot Size: 12000
Subdivision: Prince
Charles Drive
Features: Adult Oriented,
Family Oriented, Low

Bedrooms: 6

Features: Adult Oriented Family Oriented, Low Maint Yard, Quiet Area, Recreation Nearby, Shopping Nearby, Unfurnished

26 SAN SOUCI, Prince Charles Drive, New Providence/Paradise

Island Phone:

\$625.000 ID# M60477 View Online www.sarlesrealty.com